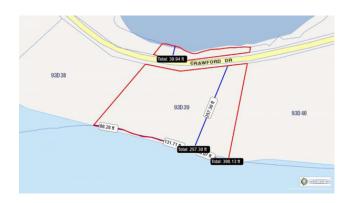

### PROPERTY DETAILS

Price: US\$995,000 MLS#: 409140 Type: Land Listing Type: Little Cayman / Cayman BracStatus: Current Width: 400

Depth: 300 Acreage: 1.82

# PROPERTY DESCRIPTION

1.82 Acre Parcel On Choicest Section of Cayman Brac Water Front. Close in to Everything. Located in Area Referred to as "Hotel Row". 400 Feet of Sandy Beach Front Sets It Apart from Majority of Large Waterfront Parcels in the Brac that are Rocky Shoreline. Adjoining 2.5 Acre Parcel Also For Sale. Buy Both and Have 4.5 Acres with 820 Feet of Beach Frontage!