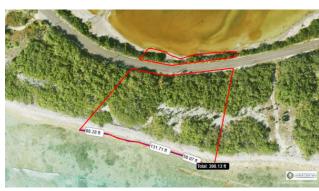

### PROPERTY DETAILS

Price: US\$995,000 MLS#: 409140 Type: Land Listing Type: Little Cayman / Cayman BracStatus: Current Width: 400

Depth: 300 Acreage: 1.82

# PROPERTY DESCRIPTION

1.82 Acre Parcel On Choicest Section of Cayman Brac Water Front. Close in to Everything. Located in Area Referred to as "Hotel Row". 400 Feet of Sandy Beach Front Sets It Apart from Majority of Large Waterfront Parcels in the Brac that are Rocky Shoreline. Adjoining 2.5 Acre Parcel Also For Sale. Buy Both and Have 4.5 Acres with 820 Feet of Beach Frontage!