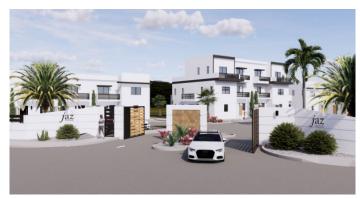

### PROPERTY DESCRIPTION

jaz on Poindexter Road is a new gated, modern designed, pre-construction development situated on the cusp of the (East-West Arterial Road) officially known as the Rex Crighton Blvd., one of the first major developers of the Cayman Islands. Enjoy easy access to Prospect Primary School/soccer field and shopping at Grand Harbour or CountrySide. jaz will offer 31 luxury apartments and townhouses with floor plans of 1BR/1BA, 2BR/2.5BA and 3BR/3.5 BA. Keen attention to detail has been made by the developer and the architect to provide open floor plans, 10' ceilings, hurricane rated windows and doors, and patios along with high quality interior finishes and appliances. Six buildings (with 3-6 units per building) is offered that strategically capture the essence of surrounding natural lakes and the canals/bays of Patrick's Islands high end single family community. Additionally the entire parking areas will have large concrete pavers instead of the hot asphalt typically used. Exterior privacy walls between units are offered on some of the floor plans. On-Site Amenities include a swimming pool, gym, children's play area, lushly landscaped relaxation areas throughout the interior of the development for meditation or enjoying a good novel. jaz will give owners a true feeling of luxury living and memories. Initial deposit is 10% of the purchase price upon signing of the jaz purchase agreement with the balance at completion scheduled for 2026. jaz unit #17 is located in Building 4, Type C floor plan, with swimming pool, gym, canal and lush tropical garden views. map source; Cayman Land Info