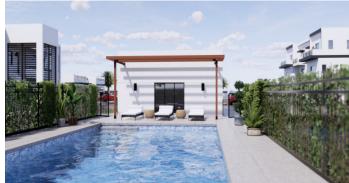

### PROPERTY DESCRIPTION

jaz on Poindexter Road is a new gated, modern designed, pre-construction development situated on the cusp of the (East-West Arterial Road) officially known as the Rex Crighton Blvd., one of the first major developers of the Cayman Islands. Enjoy easy access to Prospect Primary School/soccer field and shopping at Grand Harbour or CountrySide. jaz will offer 31 luxury apartments and townhouses with floor plans of 1BR/1BA, 2BR/2.5BA and 3BR/3.5 BA. Keen attention to detail has been made by the developer and the architect to provide open floor plans, 10' ceilings, hurricane rated windows and doors, and patios along with high quality interior finishes and appliances. Six buildings (with 3-6 units per building) is offered that strategically capture the essence of surrounding natural lakes and the canals/bays of Patrick's Islands high end single family community. Additionally the entire parking areas will have large concrete pavers instead of the hot asphalt typically used. Exterior privacy walls between units are offered on some of the floor plans. On-Site Amenities include a swimming pool, gym, children's play area, lushly landscaped relaxation areas throughout the interior of the development for meditation or enjoying a good novel. jaz will give owners a true feeling of luxury living and memories. Initial deposit is 10% of the purchase price upon signing of the jaz purchase agreement with the balance at completion scheduled for 2026. jaz unit #17 is located in Building 4, Type C floor plan, with swimming pool, gym, canal and lush tropical garden views. map source; Cayman Land Info