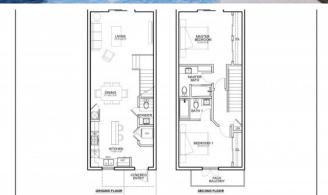

### PROPERTY DESCRIPTION

jaz on Poindexter Road is a new gated, modern designed, pre-construction development situated on the cusp of the (East-West Arterial Road) officially known as the Rex Crighton Blvd., one of the first major developers of the Cayman Islands. Enjoy easy access to Prospect Primary School/soccer field and shopping at Grand Harbour or CountrySide. jaz will offer 31 luxury apartments and townhouses with floor plans of 1BR/1BA, 2BR/2.5BA and 3BR/3.5 BA. Keen attention to detail has been made by the developer and the architect to provide open floor plans, 10' ceilings, hurricane rated windows and doors, and patios along with high quality interior finishes and appliances. Six buildings (with 3-6 units per building) is offered that strategically capture the essence of surrounding natural lakes and the canals/bays of Patrick's Islands high end single family community. Additionally the entire parking areas will have large concrete pavers instead of the hot asphalt typically used. Exterior privacy walls between units are offered on some of the floor plans. On-Site Amenities include a swimming pool, gym, children's play area, lushly landscaped relaxation areas throughout the interior of the development for meditation or enjoying a good novel. jaz will give owners a true feeling of luxury living and memories. Initial deposit is 10% of the purchase price upon signing of the jaz purchase agreement with the balance at completion scheduled for 2026. jaz unit #17 is located in Building 4, Type C floor plan, with swimming pool, gym, canal and lush tropical garden views. map source; Cayman Land Info

### PROPERTY FEATURES

Kitchen Features Oven (Electric), Washer (Yes)
Interior Features AC (Multi-Zone), TV (Cable)

Building Features Dining Area, City Water, Living Room, Kitchen Area

Additional Features Furnished (partial), Storm Windows, Gym
Outdoor Features Porch (Unscreened), Water Frontage (No)