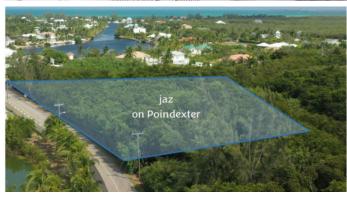

# JAZ ON POINDEXTER, SPOTTS

Poindexter Road, East of George Town, Cayman Islands

### PROPERTY DESCRIPTION

jaz on Poindexter Road is a new gated, modern designed, pre-construction development situated on the cusp of the (East-West Arterial Road) officially known as the Rex Crighton Blvd., one of the first major developers of the Cayman Islands. Enjoy easy access to Prospect Primary School/soccer field and shopping at Grand Harbour or CountrySide. jaz will offer 31 luxury apartments and townhouses with floor plans of 1BR/1BA, 2BR/2.5BA and 3BR/3.5 BA. Keen attention to detail has been made by the developer and the architect to provide open floor plans, 10' ceilings, hurricane rated windows and doors, and patios along with high quality interior finishes and appliances. Six buildings (with 3-6 units per building) is offered that strategically capture the essence of surrounding natural lakes and the canals/bays of Patrick's Islands high end single family community. Additionally the entire parking areas will have large concrete pavers instead of the hot asphalt typically used. Exterior privacy walls between units are offered on some of the floor plans. On-Site Amenities include a swimming pool, gym, children's play area, lushly landscaped relaxation areas throughout the interior of the development for meditation or enjoying a good novel. jaz will give owners a true feeling of luxury living and memories. Initial deposit is 10% of the purchase price upon signing of the jaz purchase agreement with the balance at completion scheduled for 2026. jaz unit #17 is located in Building 4, Type C floor plan, with swimming pool, gym, canal and lush tropical garden views. map source; Cayman Land Info