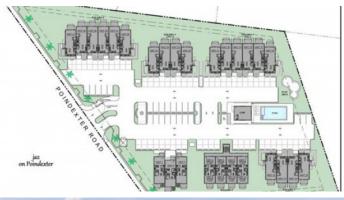

### PROPERTY DESCRIPTION

jaz on Poindexter Road is a new gated, modern designed, pre-construction development situated on the cusp of the (East-West Arterial Road) officially known as the Rex Crighton Blvd., one of the first major developers of the Cayman Islands. Enjoy easy access to Prospect Primary School/soccer field and shopping at Grand Harbour or CountrySide. jaz will offer 31 luxury apartments and townhouses with floor plans of 1BR/1BA, 2BR/2.5BA and 3BR/3.5 BA. Keen attention to detail has been made by the developer and the architect to provide open floor plans, 10' ceilings, hurricane rated windows and doors, and patios along with high quality interior finishes and appliances. Six buildings (with 3-6 units per building) is offered that strategically capture the essence of surrounding natural lakes and the canals/bays of Patrick's Islands high end single family community. Additionally the entire parking areas will have large concrete pavers instead of the hot asphalt typically used. Exterior privacy walls between units are offered on some of the floor plans. On-Site Amenities include a swimming pool, gym, children's play area, lushly landscaped relaxation areas throughout the interior of the development for meditation or enjoying a good novel. jaz will give owners a true feeling of luxury living and memories. Initial deposit is 10% of the purchase price upon signing of the jaz purchase agreement with the balance at completion scheduled for 2026. jaz unit #17 is located in Building 4, Type C floor plan, with swimming pool, gym, canal and lush tropical garden views. map source; Cayman Land Info