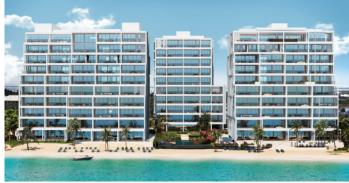

## LACOVIA - 4TH FLOOR CORNER BEACHVIEW

West Bay Road, Seven Mile Beach, Cayman Islands

# PROPERTY DESCRIPTION

Incredibly spacious, wide corner residence with gorgeous beach views overlooking the pool, manicured grounds and landscaping, and out into the Caribbean Sea. Your gaze from your elevated private balcony just naturally flows to the beach and Sea, between two beachfront buildings, broadly set apart. The more than considerable interior can comfortably accommodate a large family or group. The master bedroom and living room both access the beachview balcony. Each of the other four bedrooms have a private lounge attached to them. There is a separate laundry room and owner's closet. Highest level of interior finishes. Within this masterpiece of architecture is a long list of services, facilities, and amenities for your convenience and enjoyment, as well as a solid rental income opportunity; concierge services, state-of-the-art fitness center, 24/7 security, infinity edge pools and hot tub, beach and pool attendants, food and beverage services, private beach cabanas, bellhop and valet, club level lounge, spa services, sports equipment for Sea and land. Still low pre-construction pricing in place for a limited time! Link to Brochure with detailed renderings, floor plans, and descriptions - https://lacovia.com/east-remax