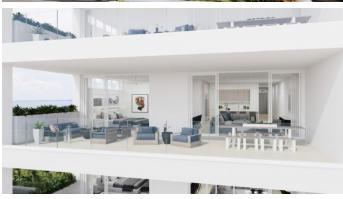

# PROPERTY DESCRIPTION

Incredibly spacious, wide corner residence with gorgeous beach views overlooking the pool, manicured grounds and landscaping, and out into the Caribbean Sea. Your gaze from your elevated private balcony just naturally flows to the beach and Sea, between two beachfront buildings, broadly set apart. The more than considerable interior can comfortably accommodate a large family or group. The master bedroom and living room both access the beachview balcony. Each of the other four bedrooms have a private lounge attached to them. There is a separate laundry room and owner's closet. Highest level of interior finishes. Within this masterpiece of architecture is a long list of services, facilities, and amenities for your convenience and enjoyment, as well as a solid rental income opportunity; concierge services, state-of-the-art fitness center, 24/7 security, infinity edge pools and hot tub, beach and pool attendants, food and beverage services, private beach cabanas, bellhop and valet, club level lounge, spa services, sports equipment for Sea and land. Still low pre-construction pricing in place for a limited time! Link to Brochure with detailed renderings, floor plans, and descriptions - https://lacovia.com/east-remax