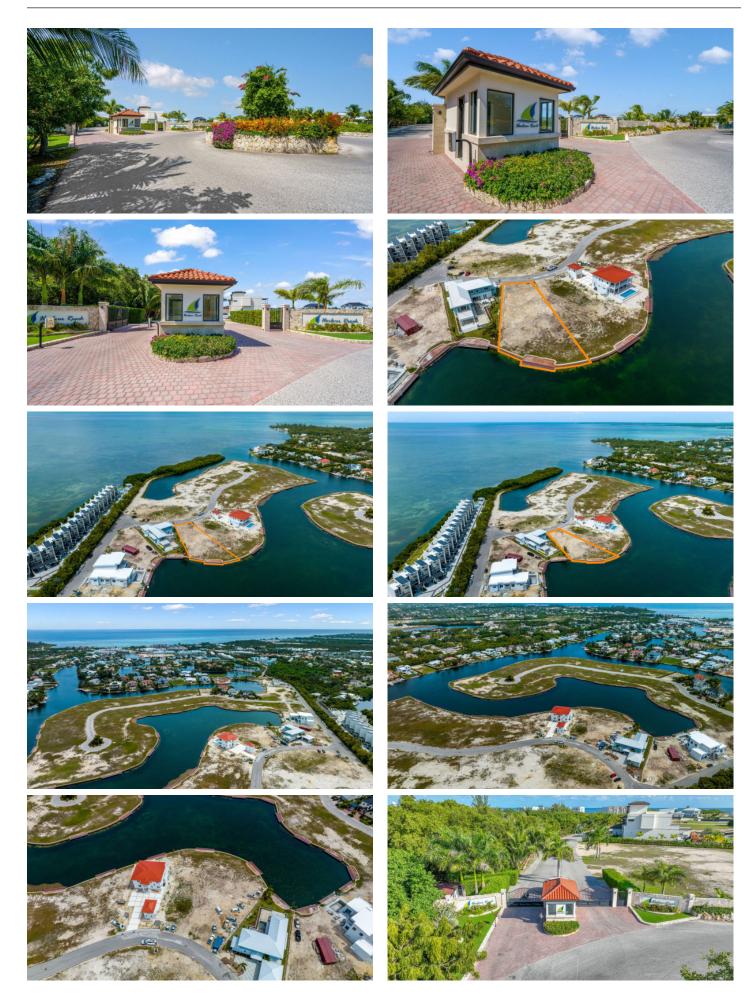

### HARBOUR REACH CANAL FRONT LOT

Edgewater Way, East of George Town, Cayman Islands

### PROPERTY DETAILS

Price: CI\$631,150 MLS#: 416069 Type: Land
Listing Type: Low Density Residential Status: Current Width: 120

Depth: 210 Acreage: 0.35

## PROPERTY DESCRIPTION

Welcome to the ultimate island paradise in Grand Cayman! Located in one of the most sought-after areas of the island, this prime piece of real estate boasts breathtaking views of the crystal-clear waterways and lush greenery that surrounds it. Harbour Reach lots are filled with compacted aggregate and safety retained by a "keystone" seawall, avoiding the need for expensive pilings, and offering other key features such as integral, cantilevered 40 foot docks. Harbour Reach offers the security of a 24-7 manned gatehouse, entering onto palm-lined roads with landscaping intertwined with jogging trails and walking paths. Strong covenants protect the quality of future development. With its unparalleled beauty, natural surroundings, and prime location, the Harbour Reach canal front lot is truly a one-of-a-kind property. Don't miss your chance to own a piece of paradise in Grand Cayman!

### PROPERTY FEATURES

Kitchen Features Oven (No)
Building Features City Water

Outdoor Features Water Frontage (No)

Sea Frontage 137
Title Freehold