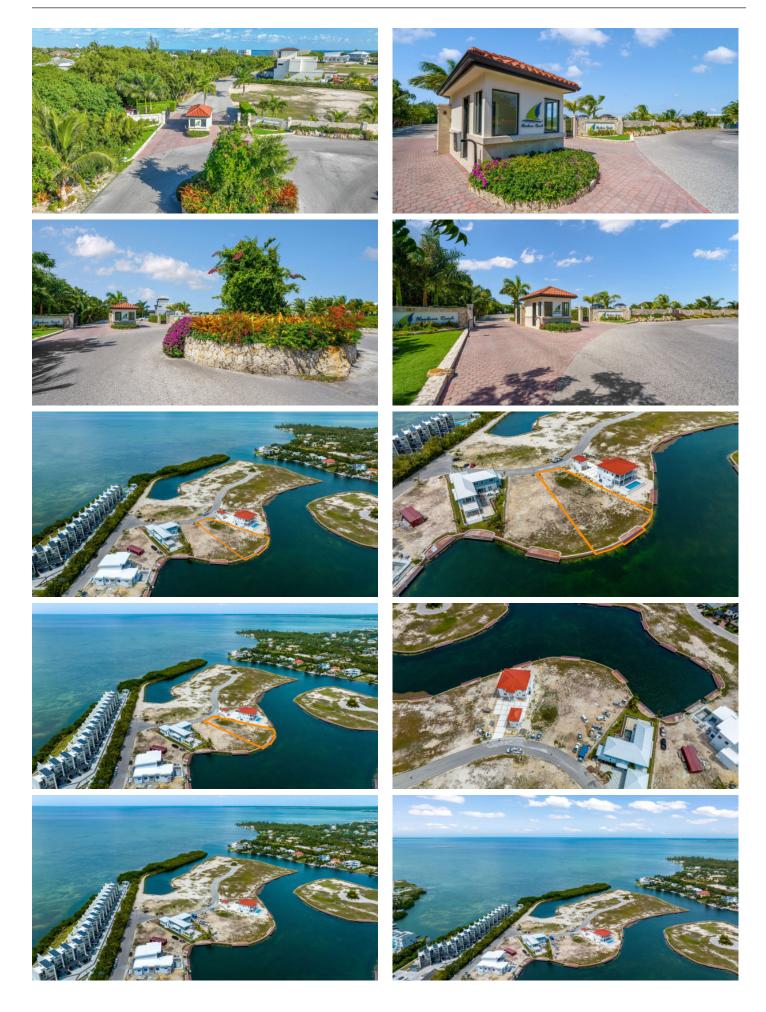

### HARBOUR REACH CANAL FRONT LOT

Edgewater Way, East of George Town, Cayman Islands

## PROPERTY DESCRIPTION

Welcome to the ultimate island paradise in Grand Cayman! Located in one of the most sought-after areas of the island, this prime piece of real estate boasts breathtaking views of the crystal-clear waterways and lush greenery that surrounds it. Harbour Reach lots are filled with compacted aggregate and safety retained by a "keystone" seawall, avoiding the need for expensive pilings, and offering other key features such as integral, cantilevered 40 foot docks. Harbour Reach offers the security of a 24-7 manned gatehouse, entering onto palm-lined roads with landscaping intertwined with jogging trails and walking paths. Strong covenants protect the quality of future development. With its unparalleled beauty, natural surroundings, and prime location, the Harbour Reach canal front lot is truly a one-of-a-kind property. Don't miss your chance to own a piece of paradise in Grand Cayman!