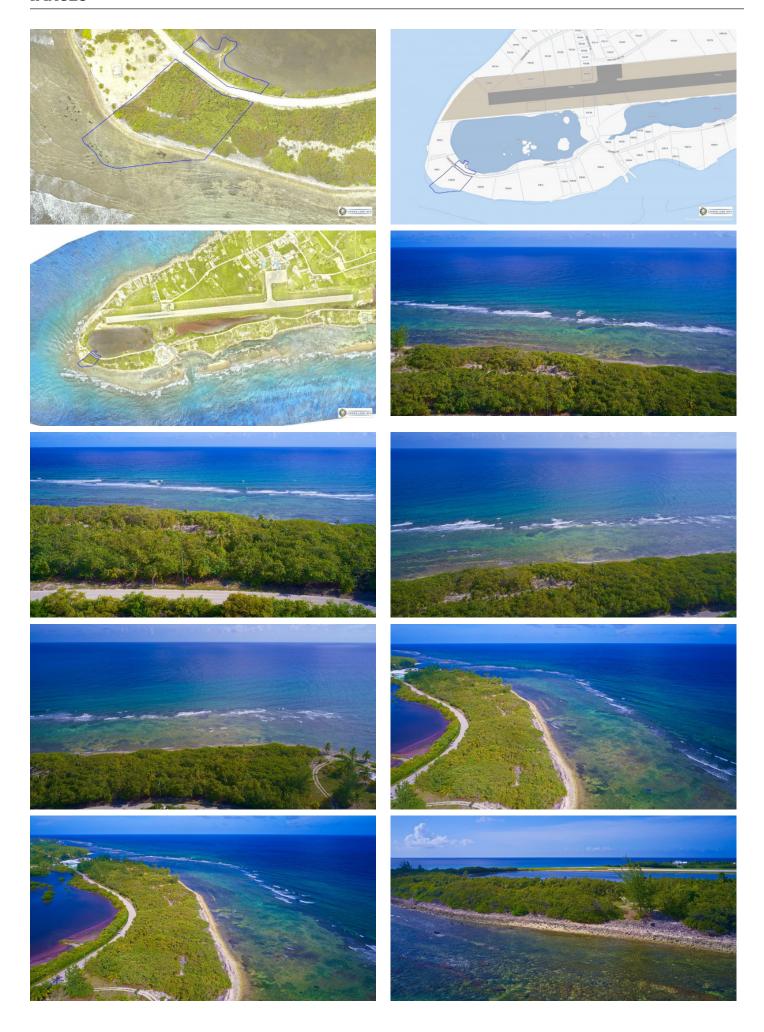

# **BEACHFRONT BRAC HOTEL ZONE 2.5ACRES**

Crawford Drive, Cayman Brac, Cayman Islands

# PROPERTY DESCRIPTION

Large 2.5 acre Beachfront Development Land on Hotel Row in the Brac. Beautiful Views of the Ocean and Setting Sun. Rare Parcel in Sought After Location. 400feet of Sugar Sand Beach Makes This Location Ideal for Condos or Hotel. Adjoining 2 Acre Parcel to the East Also For Sale Creating a 4.5 Acre Opportunity With Over 800Feet of Beachfront!