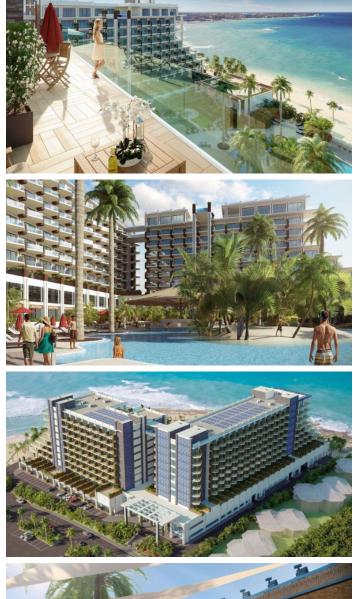

# **GRAND HYATT - BEACH RESORT - 3BR BEACHFRONT CORNER**

West Bay Road, George Town, Cayman Islands

## PROPERTY DESCRIPTION

A rare ultra-prime corner residence directly on the beachfront, that is high above every other building with oversized Seafront terraces, perfect for private sunbathing/entertaining. Incredible views from every room of the lush tropical landscaping and manicured grounds, pool, beach, and scenes all the way up the southern coastline. Enjoy spectacular sunsets, as well as George Town all lit up at night. Lock-off capability to rent this residence in combinations of a Studio, 2 Bedroom, or 3 Bedroom Residence for the absolute best rental income opportunities. Full kitchen and laundry. There is a vast array of 5 Star facilities, services, and amenities including resort pools, Jacuzzi, sandy ocean lagoon, world class Spa and fitness facility, VIP lounge, 6 dining venues, bars, Kids Club, concierge services, watersports, dive shop, snorkeling, private screening room, 24-hour room service, front desk and security, valet service, and much more. Truly a tremendous value for this very prestigious residence within a prominent international 5 Star resort brand!