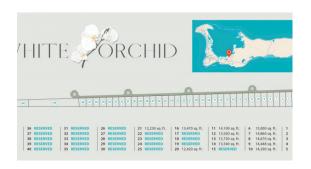

# PROPERTY DETAILS

Price: CI\$216,720 MLS#: 416547 Type: Land Listing Type: Low Density Residential Status: Current Width: 76

Acreage: 0.33

Depth: 155

Sq. Ft.: 14,448