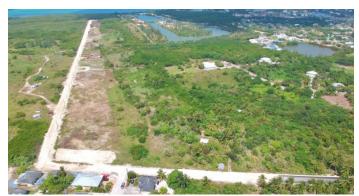

# PROPERTY DESCRIPTION

Introducing the newest single family home community in peaceful Savannah, White Orchid. Located off Hirst Road, this 38 lot community will be highly sought after. The neighbourhood ends at the North Sound and is located in a quiet family friendly subdivision. Planning Permission has been granted and we estimate completion of these home sites to be the end of 2024. Introductory affordable pricing makes this a wise investment and a perfect way to get into the property market. The community will be protected for years to come with Covenants to ensure your property value is secure. Various lot sizes and price points available. Conveniently located a short 5 minute drive to both Country Side Shopping Village as well as Country Corner - these great retail complexes are filled with restaurants, super market, banks, pet supply, gym and home improvement stores. Schools, beaches and boating are all within your reach. Seamless access to Grand Harbour, Owen Roberts International Airport and the Seven Mile Beach Corridor. Request a Sales Brochure today!