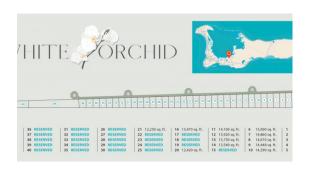

### PROPERTY DETAILS

Price: CI\$154,950 MLS#: 416551 Type: Land Listing Type: Low Density ResidentialStatus: Pen/Con Width: 70

Acreage: 0.24

Sq. Ft.: 10,350

Depth: 149