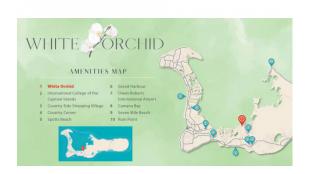

# PROPERTY DESCRIPTION

Introducing the newest single family home community in peaceful Savannah, White Orchid. Located off Hirst Road, this 38 lot community will be highly sought after. The neighbourhood ends at the North Sound and is located in a quiet family friendly subdivision. Planning Permission has been granted and we estimate completion of these home sites to be the end of 2024. Introductory affordable pricing makes this a wise investment and a perfect way to get into the property market. The community will be protected for years to come with Covenants to ensure your property value is secure. Various lot sizes and price points available. Conveniently located a short 5 minute drive to both Country Side Shopping Village as well as Country Corner - these great retail complexes are filled with restaurants, super market, banks, pet supply, gym and home improvement stores. Schools, beaches and boating are all within your reach. Seamless access to Grand Harbour, Owen Roberts International Airport and the Seven Mile Beach Corridor. Request a Sales Brochure today!