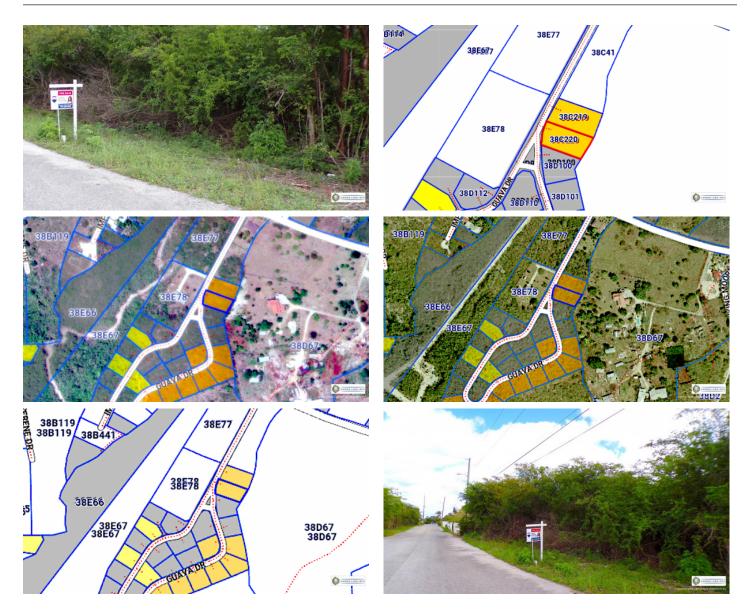

# **GUAVA GROVES - HOUSE LOT 220**

GUAVA GROVES, East of George Town, Cayman Islands

### PROPERTY DETAILS

Price: CI\$210,000 Listing Type: Low Density Residential Depth: 154.47 MLS#: 415016 Status: Pen/Con Acreage: 0.27 Type: Land Width: 79.50

## PROPERTY DESCRIPTION

Excellent location and easy access to Countryside Shipping Center, Bodden Town public beach, and School. This property is filled and ready for your dream home or your next investment project. All the lots within Guava Groves are comprised of native limestone rock ranging in elevation from 10Ft to 18FT above sea level. Covenants are in place to ensure that your investment is protected. Call me now to own this great piece of legacy.