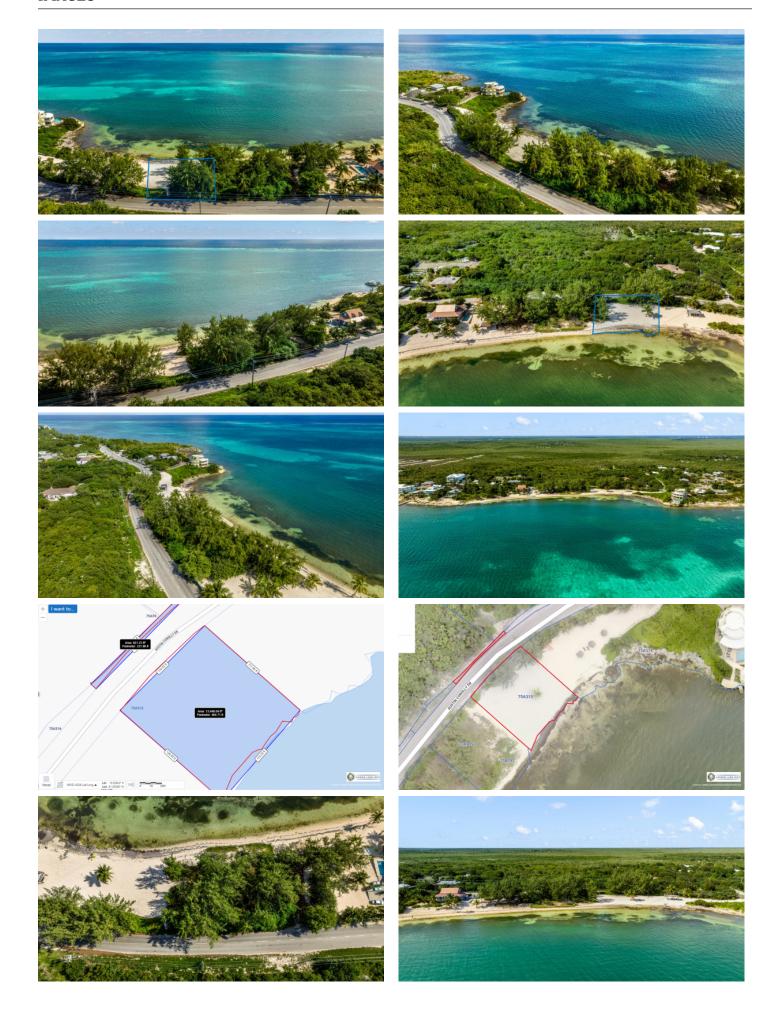

## PROPERTY DESCRIPTION

This beautiful 0.31-acre parcel of white sandy beach is perfect for investment and has approximately 110 ft. of pristine water frontage, the site is between 2' to 9' above sea level. Located in the tranquil area of the East End just before "The Castle" and Police Station in Gun Bay, this is a great property that offers a great family homesite. Zoned as a Beach Resort/residential, this parcel offers a multitude of opportunities for development and stunning sunrise/sunset views. East End is fast becoming a popular location with its clear coastline, nature attractions like the Botanic Gardens and Iguana Sanctuary, and an increase in facilities and amenities like Health City and the East End Dive Centre. As infrastructure is moving out this way and it will be easier to get in and out of town once the new bypass extension is completed, this land is a great investment. As Grand Cayman continues to be developed, demand for land will increase. You must see this parcel to appreciate its excellence. Don't miss this spectacular opportunity. Call now!

### PROPERTY FEATURES

Kitchen Features Oven (No)

Outdoor Features Water Frontage (Yes)

Sea Frontage 110