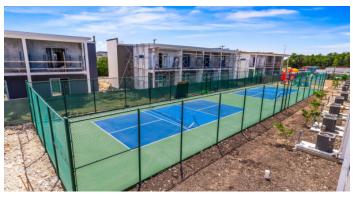

#### PROPERTY DESCRIPTION

Introducing George Town's newest, multi-phase residential community, YARL! With the incredible demand of Phase 1, we are now launching Phase 2! YARL is filled with amenities including a lovely pool area, pickleball court, gym, clubhouse and kids play area to name a few. This gated community is conveniently located on Linford Pierson Highway next to Downtown Reach. The location is amazing with direct proximity to schools, Grand Harbour, Harbour Reach, supermarkets, George Town Hospital and direct access to Seven Mile Beach Corridor. This neighbourhood will feature 1 bed, 1 bed plus den, 2 bed and 2 bed plus den options - perfect for a primary residence or rental investment. Built to withstanding all weather as well as being energy efficient these homes are constructed with super strong concrete block, hurricane impact windows and doors as well as a standing seam metal roof. Rest assured knowing the Developer, National Builders, has completed numerous fantastic communities in Cayman over the past couple decades. Estimated completion is Q1 2025. Inquire today for your Information and Sales Brochure! Photos of similar unit.