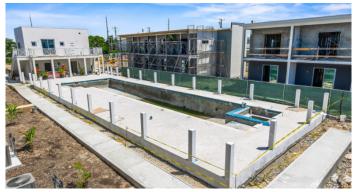

#### PROPERTY DESCRIPTION

Introducing George Town's newest, multi-phase residential community, YARL! With the incredible demand of Phase 1, we are now launching Phase 2! YARL is filled with amenities including a lovely pool area, pickleball court, gym, clubhouse and kids play area to name a few. This gated community is conveniently located on Linford Pierson Highway next to Downtown Reach. The location is amazing with direct proximity to schools, Grand Harbour, Harbour Reach, supermarkets, George Town Hospital and direct access to Seven Mile Beach Corridor. This neighbourhood will feature 1 bed, 1 bed plus den, 2 bed and 2 bed plus den options - perfect for a primary residence or rental investment. Built to withstanding all weather as well as being energy efficient these homes are constructed with super strong concrete block, hurricane impact windows and doors as well as a standing seam metal roof. Rest assured knowing the Developer, National Builders, has completed numerous fantastic communities in Cayman over the past couple decades. Estimated completion is Q1 2025. Inquire today for your Information and Sales Brochure! Photos of similar unit.