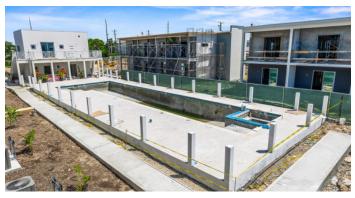

## PROPERTY DETAILS

Sq. Ft.: 646

Price: CI\$399,000 MLS#: 417128 Type: Condominium

Listing Type: Condominium Time Share Status: Pen/Con Bedrooms: 1

Bathrooms: 1 Built: 2025

PROPERTY DESCRIPTION

Introducing George Town's newest, multi-phase residential community, YARL! With the incredible demand of Phase 1, we are now launching Phase 2! YARL is filled with amenities including a lovely pool area, pickleball court, gym, clubhouse and kids play area to name a few. This gated community is conveniently located on Linford Pierson Highway next to Downtown Reach. The location is amazing with direct proximity to schools, Grand Harbour, Harbour Reach, supermarkets, George Town Hospital and direct access to Seven Mile Beach Corridor. This neighbourhood will feature 1 bed, 1 bed plus den, 2 bed and 2 bed plus den options - perfect for a primary residence or rental investment. Built to withstanding all weather as well as being energy efficient these homes are constructed with super strong concrete block, hurricane impact windows and doors as well as a standing seam metal roof. Rest assured knowing the Developer, National Builders, has completed numerous fantastic communities in Cayman over the past couple decades. Estimated completion is Q1 2025. Inquire today for your Information and Sales Brochure! Photos of similar unit.