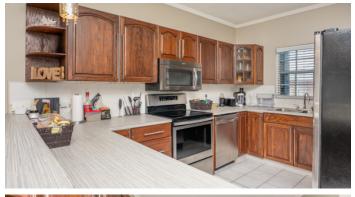

## PROPERTY DESCRIPTION

Located in the tranquil gated community near the Seven Mile Beach Corridor, Unit 5, Park View Court, stands out for itsexceptional value and low Strata fee of CI\$450/month, which includes insurance. This well-maintained unit boasts hurricaneshutters and a private yard. It's prime location offers unparalleled convenience: a short walk to shops and supermarkets, 2minutes from George Town Harbour, 3 minutes to Camana Bay and Seven Mile Beach, and moments from Kirk Market,Blackbeards, and Kirk Home Center, along with numerous restaurants and hotels. Ideal as a primary residence or rentalinvestment, it features a pool and lush green spaces, ensuring a blend of comfort and convenience.

## PROPERTY FEATURES

Kitchen Features Oven (Yes), Washer (Yes)
Interior Features AC (Central), TV (Cable)

Building Features Dining Area, City Water, Living Room, Kitchen Area

Additional Features Furnished, Hurricane Shutters