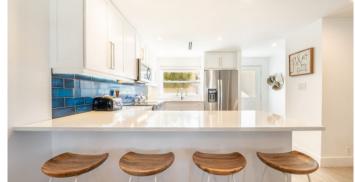

### PROPERTY DESCRIPTION

Listing Type: Condominium Time Share

This stunning 1,444 square foot, three-bedroom, two-bathroom Tamarind Bay condo was completely remodelled in 2021. A fully renovated, spacious Tamarind Bay, Seven Mile Beach apartment, which has been reconfigured from the original floor plan to create a more functional layout that maximizes space and storage. 17 Tamarind Bay features an abundance of natural light and epic water views. And with hard-wearing finishes designed for short term vacation rentals, this condo will have you feeling the barefoot beach life in no time. No shirt, no shoes, no problem! Immaculately maintained, Tamarind Bay is a small, private community of 28 units. It is tucked just off West Bay Road and within walking distance to Camana Bay and some of Cayman's most popular restaurants. Amenities include a swimming pool, tennis court, external storage lockers, on-site managers, and beachside paddleboard racks. With renovations and vistas that leave a lasting impression, this Seven Mile Beach Tamarind Bay condo offers turn-key beach living in one of Cayman's most desired locations. A fantastic investment opportunity you don't want to miss.

### PROPERTY FEATURES

Kitchen Features Oven (Electric), Washer (Yes)
Interior Features AC (Central), TV (Cable/Sat)

Building Features Dining Area, City Water, Living Room, Kitchen Area, Breakfast Area

Additional Features Furnished, Hurricane Shutters