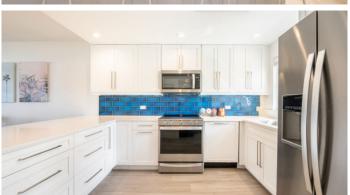

### PROPERTY DESCRIPTION

Listing Type: Condominium Time Share

This stunning 1,444 square foot, three-bedroom, two-bathroom Tamarind Bay condo was completely remodelled in 2021. A fully renovated, spacious Tamarind Bay, Seven Mile Beach apartment, which has been reconfigured from the original floor plan to create a more functional layout that maximizes space and storage. 17 Tamarind Bay features an abundance of natural light and epic water views. And with hard-wearing finishes designed for short term vacation rentals, this condo will have you feeling the barefoot beach life in no time. No shirt, no shoes, no problem! Immaculately maintained, Tamarind Bay is a small, private community of 28 units. It is tucked just off West Bay Road and within walking distance to Camana Bay and some of Cayman's most popular restaurants. Amenities include a swimming pool, tennis court, external storage lockers, on-site managers, and beachside paddleboard racks. With renovations and vistas that leave a lasting impression, this Seven Mile Beach Tamarind Bay condo offers turn-key beach living in one of Cayman's most desired locations. A fantastic investment opportunity you don't want to miss.

### PROPERTY FEATURES

Kitchen Features Oven (Electric), Washer (Yes)
Interior Features AC (Central), TV (Cable/Sat)

Building Features Dining Area, City Water, Living Room, Kitchen Area, Breakfast Area

Additional Features Furnished, Hurricane Shutters