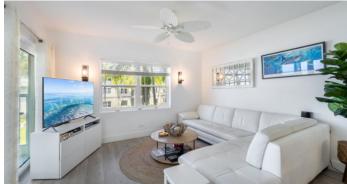

### PROPERTY DESCRIPTION

Listing Type: Condominium Time Share

This stunning 1,444 square foot, three-bedroom, two-bathroom Tamarind Bay condo was completely remodelled in 2021. A fully renovated, spacious Tamarind Bay, Seven Mile Beach apartment, which has been reconfigured from the original floor plan to create a more functional layout that maximizes space and storage. 17 Tamarind Bay features an abundance of natural light and epic water views. And with hard-wearing finishes designed for short term vacation rentals, this condo will have you feeling the barefoot beach life in no time. No shirt, no shoes, no problem! Immaculately maintained, Tamarind Bay is a small, private community of 28 units. It is tucked just off West Bay Road and within walking distance to Camana Bay and some of Cayman's most popular restaurants. Amenities include a swimming pool, tennis court, external storage lockers, on-site managers, and beachside paddleboard racks. With renovations and vistas that leave a lasting impression, this Seven Mile Beach Tamarind Bay condo offers turn-key beach living in one of Cayman's most desired locations. A fantastic investment opportunity you don't want to miss.

### PROPERTY FEATURES

Kitchen Features Oven (Electric), Washer (Yes)
Interior Features AC (Central), TV (Cable/Sat)

Building Features Dining Area, City Water, Living Room, Kitchen Area, Breakfast Area

Additional Features Furnished, Hurricane Shutters