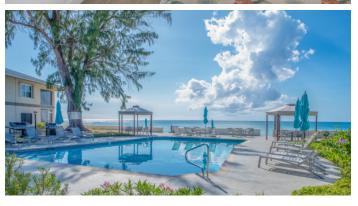

### PROPERTY DESCRIPTION

Listing Type: Condominium Time Share

This stunning 1,444 square foot, three-bedroom, two-bathroom Tamarind Bay condo was completely remodelled in 2021. A fully renovated, spacious Tamarind Bay, Seven Mile Beach apartment, which has been reconfigured from the original floor plan to create a more functional layout that maximizes space and storage. 17 Tamarind Bay features an abundance of natural light and epic water views. And with hard-wearing finishes designed for short term vacation rentals, this condo will have you feeling the barefoot beach life in no time. No shirt, no shoes, no problem! Immaculately maintained, Tamarind Bay is a small, private community of 28 units. It is tucked just off West Bay Road and within walking distance to Camana Bay and some of Cayman's most popular restaurants. Amenities include a swimming pool, tennis court, external storage lockers, on-site managers, and beachside paddleboard racks. With renovations and vistas that leave a lasting impression, this Seven Mile Beach Tamarind Bay condo offers turn-key beach living in one of Cayman's most desired locations. A fantastic investment opportunity you don't want to miss.