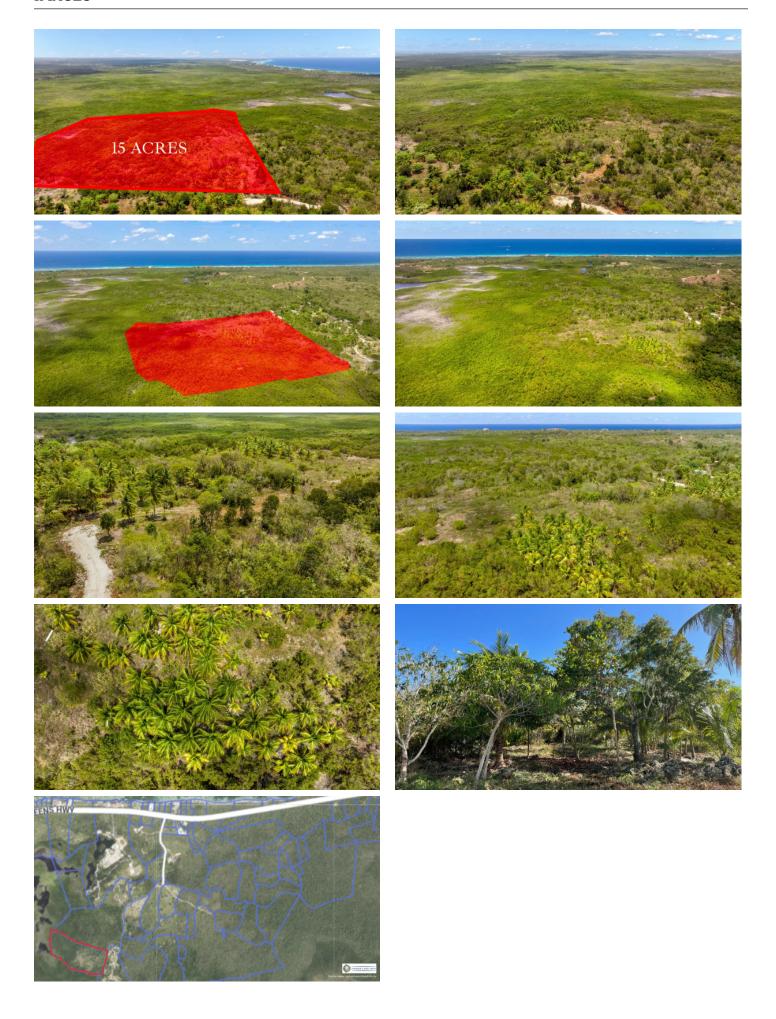

### PROPERTY DESCRIPTION

Nestled off Queens Highway in East End, this expansive 15-acre parcel of agricultural land presents a unique and rare find. Boasting convenient road access, this property presents many possibilities for agricultural enthusiasts. Approximately 5 acres have been cleared, making it easily accessible. Within the cleared portion lies a beautiful coconut grove with 50 trees valued at \$50,000, alongside a variety of mango trees. Additionally, it could serve as a valuable land bank for future appreciation, offering a strategic investment opportunity amidst Cayman's evolving real estate landscape. Call to explore the vast potential this property has to offer! With its prime location, and existing amenities the opportunities are endless.