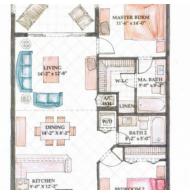

### PROPERTY DETAILS

Price: US\$850,000 Listing Type: Condominium Time Share Bathrooms: 2 Sq. Ft.: 1,168 MLS#: 417535 Status: Current Built: 2005 Type: Condominium Bedrooms: 2