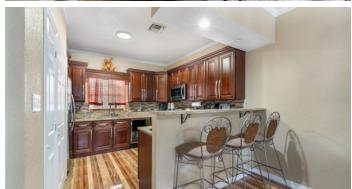

### PROPERTY DESCRIPTION

This fully remodelled 3 bedroom townhome under went a complete transformation in 2021. Situated in the heart of the always growing Prospect area, the 1,527sq ft home provides plenty of room for families and guests. Upon entering, guests are greeted by a rustic style interior design featuring new ceramic floor tiling, real wood kitchen cabinetry, granite counter tops, tasteful furniture, and a turf laid back patio perfect for BBQ'ing or enjoying a drink. The townhome is comprised of three bedrooms, each offering ample closet space, and plenty of room to make your own. The master bedroom features a queen size bed, extra wardrobe furniture, and a en-suite bathroom. One of the main attractions of this property is the pool area, surrounded by mature coconut trees, and with an elevated and fully gates pool deck perfect for soaking up the Caribbean sun. With its prime location in a family-friendly neighborhood, residents have access to a range of amenities, including Harbour Walk multiplex, gyms, grocery stores, and an easy commute into George Town. Additionally, the townhome's flexible rental policy allows for both short-term stays, perfect for vacationers or business travelers, and long-term leases, catering to families or individuals seeking a permanent residence.

# PROPERTY FEATURES

Kitchen Features Oven (Yes), Washer (Yes)
Interior Features AC (Central), TV (Satellite)

Building Features Dining Area, City Water, Living Room, Kitchen Area, Breakfast Area

Additional Features Furnishe