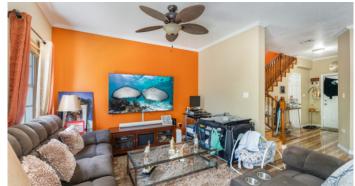

### PROPERTY DESCRIPTION

This fully remodelled 3 bedroom townhome under went a complete transformation in 2021. Situated in the heart of the always growing Prospect area, the 1,527sq ft home provides plenty of room for families and guests. Upon entering, guests are greeted by a rustic style interior design featuring new ceramic floor tiling, real wood kitchen cabinetry, granite counter tops, tasteful furniture, and a turf laid back patio perfect for BBQ'ing or enjoying a drink. The townhome is comprised of three bedrooms, each offering ample closet space, and plenty of room to make your own. The master bedroom features a queen size bed, extra wardrobe furniture, and a en-suite bathroom. One of the main attractions of this property is the pool area, surrounded by mature coconut trees, and with an elevated and fully gates pool deck perfect for soaking up the Caribbean sun. With its prime location in a family-friendly neighborhood, residents have access to a range of amenities, including Harbour Walk multiplex, gyms, grocery stores, and an easy commute into George Town. Additionally, the townhome's flexible rental policy allows for both short-term stays, perfect for vacationers or business travelers, and long-term leases, catering to families or individuals seeking a permanent residence.

# PROPERTY FEATURES

Kitchen Features Oven (Yes), Washer (Yes)
Interior Features AC (Central), TV (Satellite)

Building Features Dining Area, City Water, Living Room, Kitchen Area, Breakfast Area

Additional Features Furnishe