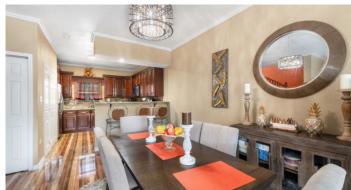

### PROPERTY DESCRIPTION

This fully remodelled 3 bedroom townhome under went a complete transformation in 2021. Situated in the heart of the always growing Prospect area, the 1,527sq ft home provides plenty of room for families and guests. Upon entering, guests are greeted by a rustic style interior design featuring new ceramic floor tiling, real wood kitchen cabinetry, granite counter tops, tasteful furniture, and a turf laid back patio perfect for BBQ'ing or enjoying a drink. The townhome is comprised of three bedrooms, each offering ample closet space, and plenty of room to make your own. The master bedroom features a queen size bed, extra wardrobe furniture, and a en-suite bathroom. One of the main attractions of this property is the pool area, surrounded by mature coconut trees, and with an elevated and fully gates pool deck perfect for soaking up the Caribbean sun. With its prime location in a family-friendly neighborhood, residents have access to a range of amenities, including Harbour Walk multiplex, gyms, grocery stores, and an easy commute into George Town. Additionally, the townhome's flexible rental policy allows for both short-term stays, perfect for vacationers or business travelers, and long-term leases, catering to families or individuals seeking a permanent residence.

# PROPERTY FEATURES

Kitchen Features Oven (Yes), Washer (Yes)
Interior Features AC (Central), TV (Satellite)

Building Features Dining Area, City Water, Living Room, Kitchen Area, Breakfast Area

Additional Features Furnishe