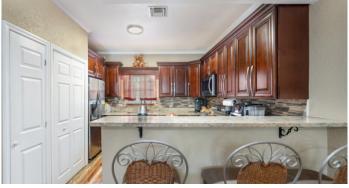

### PROPERTY DESCRIPTION

This fully remodelled 3 bedroom townhome under went a complete transformation in 2021. Situated in the heart of the always growing Prospect area, the 1,527sq ft home provides plenty of room for families and guests. Upon entering, guests are greeted by a rustic style interior design featuring new ceramic floor tiling, real wood kitchen cabinetry, granite counter tops, tasteful furniture, and a turf laid back patio perfect for BBQ'ing or enjoying a drink. The townhome is comprised of three bedrooms, each offering ample closet space, and plenty of room to make your own. The master bedroom features a queen size bed, extra wardrobe furniture, and a en-suite bathroom. One of the main attractions of this property is the pool area, surrounded by mature coconut trees, and with an elevated and fully gates pool deck perfect for soaking up the Caribbean sun. With its prime location in a family-friendly neighborhood, residents have access to a range of amenities, including Harbour Walk multiplex, gyms, grocery stores, and an easy commute into George Town. Additionally, the townhome's flexible rental policy allows for both short-term stays, perfect for vacationers or business travelers, and long-term leases, catering to families or individuals seeking a permanent residence.