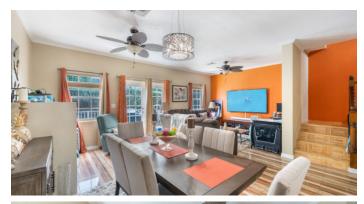

### PROPERTY DESCRIPTION

This fully remodelled 3 bedroom townhome under went a complete transformation in 2021. Situated in the heart of the always growing Prospect area, the 1,527sq ft home provides plenty of room for families and guests. Upon entering, guests are greeted by a rustic style interior design featuring new ceramic floor tiling, real wood kitchen cabinetry, granite counter tops, tasteful furniture, and a turf laid back patio perfect for BBQ'ing or enjoying a drink. The townhome is comprised of three bedrooms, each offering ample closet space, and plenty of room to make your own. The master bedroom features a queen size bed, extra wardrobe furniture, and a en-suite bathroom. One of the main attractions of this property is the pool area, surrounded by mature coconut trees, and with an elevated and fully gates pool deck perfect for soaking up the Caribbean sun. With its prime location in a family-friendly neighborhood, residents have access to a range of amenities, including Harbour Walk multiplex, gyms, grocery stores, and an easy commute into George Town. Additionally, the townhome's flexible rental policy allows for both short-term stays, perfect for vacationers or business travelers, and long-term leases, catering to families or individuals seeking a permanent residence.

# PROPERTY FEATURES

Kitchen Features Oven (Yes), Washer (Yes)
Interior Features AC (Central), TV (Satellite)

Building Features Dining Area, City Water, Living Room, Kitchen Area, Breakfast Area

Additional Features Furnishe