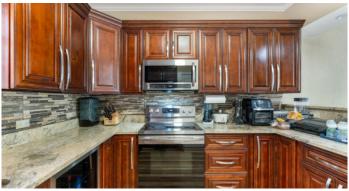

### PROPERTY DESCRIPTION

This fully remodelled 3 bedroom townhome under went a complete transformation in 2021. Situated in the heart of the always growing Prospect area, the 1,527sq ft home provides plenty of room for families and guests. Upon entering, guests are greeted by a rustic style interior design featuring new ceramic floor tiling, real wood kitchen cabinetry, granite counter tops, tasteful furniture, and a turf laid back patio perfect for BBQ'ing or enjoying a drink. The townhome is comprised of three bedrooms, each offering ample closet space, and plenty of room to make your own. The master bedroom features a queen size bed, extra wardrobe furniture, and a en-suite bathroom. One of the main attractions of this property is the pool area, surrounded by mature coconut trees, and with an elevated and fully gates pool deck perfect for soaking up the Caribbean sun. With its prime location in a family-friendly neighborhood, residents have access to a range of amenities, including Harbour Walk multiplex, gyms, grocery stores, and an easy commute into George Town. Additionally, the townhome's flexible rental policy allows for both short-term stays, perfect for vacationers or business travelers, and long-term leases, catering to families or individuals seeking a permanent residence.