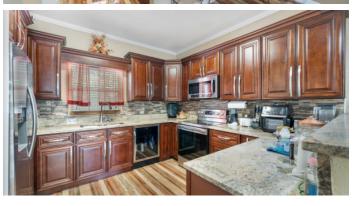

### PROPERTY DESCRIPTION

This fully remodelled 3 bedroom townhome under went a complete transformation in 2021. Situated in the heart of the always growing Prospect area, the 1,527sq ft home provides plenty of room for families and guests. Upon entering, guests are greeted by a rustic style interior design featuring new ceramic floor tiling, real wood kitchen cabinetry, granite counter tops, tasteful furniture, and a turf laid back patio perfect for BBQ'ing or enjoying a drink. The townhome is comprised of three bedrooms, each offering ample closet space, and plenty of room to make your own. The master bedroom features a queen size bed, extra wardrobe furniture, and a en-suite bathroom. One of the main attractions of this property is the pool area, surrounded by mature coconut trees, and with an elevated and fully gates pool deck perfect for soaking up the Caribbean sun. With its prime location in a family-friendly neighborhood, residents have access to a range of amenities, including Harbour Walk multiplex, gyms, grocery stores, and an easy commute into George Town. Additionally, the townhome's flexible rental policy allows for both short-term stays, perfect for vacationers or business travelers, and long-term leases, catering to families or individuals seeking a permanent residence.