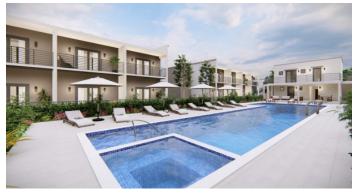

# PROPERTY DESCRIPTION

Introducing George Town's newest, multi-phase residential community, YARL! YARL is filled with amenities including a lovely pool area, pickleball court, gym, clubhouse and kids play area to name a few. This gated community is conveniently located on Linford Pierson Highway next to Downtown Reach. The location is amazing with direct proximity to schools, Grand Harbour, Harbour Reach, supermarkets, George Town Hospital and direct access to Seven Mile Beach Corridor. This neighbourhood will feature 1 bed, 1 bed plus den, 2 bed and 2 bed plus den options - perfect for a primary residence or rental investment. Built to withstanding all weather as well as being energy efficient these homes are constructed with super strong concrete block, hurricane impact windows and doors as well as a standing seam metal roof. Rest assured knowing the Developer, National Builders, has completed numerous fantastic communities in Cayman over the past couple decades. Inquire today for your Information and Sales Brochure! This unit is a contact of assignment priced below market value for a quick sale. Unit #1 is conveniently placed closest to the pool for added value. Inquire today!