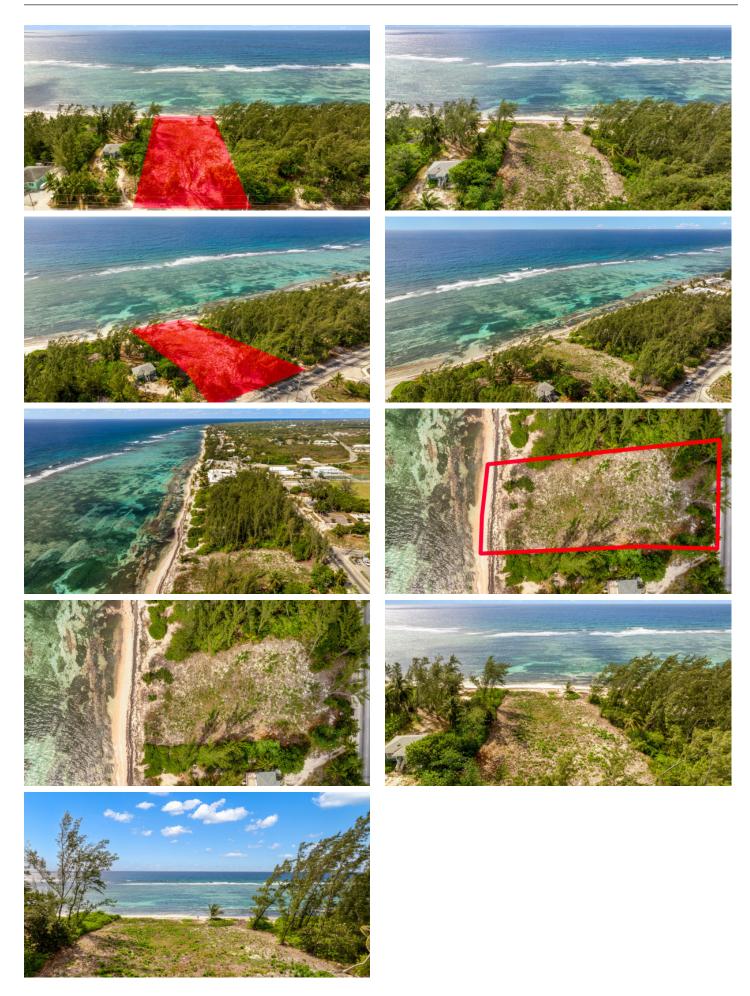

## SANDY BEACHFRONT BODDEN TOWN PARCEL

Bodden Town Road, East of George Town, Cayman Islands

#### PROPERTY DETAILS

Price: US\$1,725,000MLS#: 417587Listing Type: Beach Resort ResidentialStatus: CurrentDepth: 320Acreage: 0.96

Type: Land Width: 130

## PROPERTY DESCRIPTION

Extraordinary beachfront lot, just shy of an acre nestled in the heart of Bodden Town. This picturesque parcel boasts pristine white sandy shores and captivating views, making it a canvas for building an estate home or a development project. With its beach resort/residential zoning, the possibilities are boundless. Beachfront gems like this are a rare find. Call today for more info!