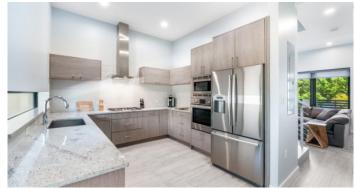

## PROPERTY DESCRIPTION

Nestled in the heart of Vela, this meticulously cared for 2-bedroom, 3.5-bathroom townhome exudes a sense of freshness and modernity. From the moment you step inside, the attention to detail and care is evident, making this home feel as though it's brand new. Boasting several upgrades, including custom closets in both the primary and secondary bedrooms, this residence offers ample storage space. The convenience of a large pantry on the first floor and a washer/dryer setup on the second floor adds to the ease of daily living. The potential to convert the top floor into a third bedroom/home office, complete with a full bathroom already in place, opens up endless possibilities. Whether you're looking for a comfortable family home or an investment property with high rental demand, this townhome in Vela offers the perfect blend of convenience and potential. This wonderful pet friendly, gated community, comes complete with two tennis courts, two gyms with a yoga studio, three Olympic-sized swimming pools, and club house. Within easy access of George Town, the shops and restaurants of Grand Harbour and Harbour Walk and the South Sound Sports Clubs, this unit really has it all!

#### PROPERTY FEATURES

Kitchen Features Oven (Electric), Washer (Yes)

Interior Features AC (Multi-Zone)

Building Features Dining Area, Living Room, Kitchen Area

Additional Features Furnished, Storm Windows