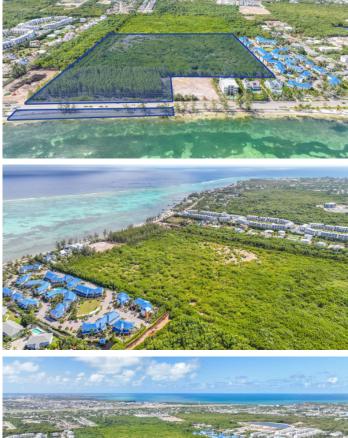

## LANDMARK SOUTH SOUND BEACHFRONT ACREAGE (21.5 ACRES)

South Sound Road, South Sound, Cayman Islands

### PROPERTY DESCRIPTION

Introducing one of the last available extra large development sites in South Sound, Grand Cayman. Over twenty acres of pristine land including nearly 600 feet of beach and road frontage - the opportunities are truly unlimited. With Low Density Residential zoning this property allows over 320 units with over 510 bedrooms to be built delivering incredible housing possibilities. With so much happening in the area such as the campus for Cayman Enterprise City, continued expansion of Grand Harbour as well as new roads, schools and supermarkets coming to the area this property could not come at a better time.