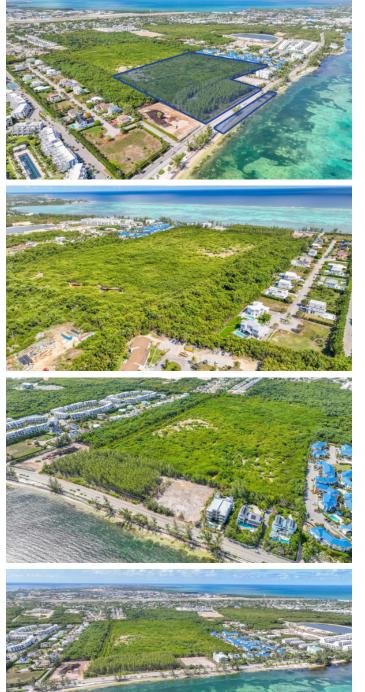

## LANDMARK SOUTH SOUND BEACHFRONT ACREAGE (21.5 ACRES)

South Sound Road, South Sound, Cayman Islands

### PROPERTY DESCRIPTION

Introducing one of the last available extra large development sites in South Sound, Grand Cayman. Over twenty acres of pristine land including nearly 600 feet of beach and road frontage - the opportunities are truly unlimited. With Low Density Residential zoning this property allows over 320 units with over 510 bedrooms to be built delivering incredible housing possibilities. With so much happening in the area such as the campus for Cayman Enterprise City, continued expansion of Grand Harbour as well as new roads, schools and supermarkets coming to the area this property could not come at a better time.