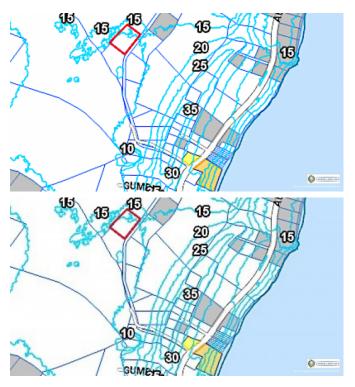

### PROPERTY DESCRIPTION

Great Investment 0.84 acre ready to build land, located off Austin Conolly Drive in East End. The property has a working deep well with pump which will need to be located, and is 15 feet above main sea level. The land has soil and solid rock which will give you a strong foundation building your dream home or investment properties. It is also a great property for farming. The property also, have a slave wall which is historical. Awesome investment.