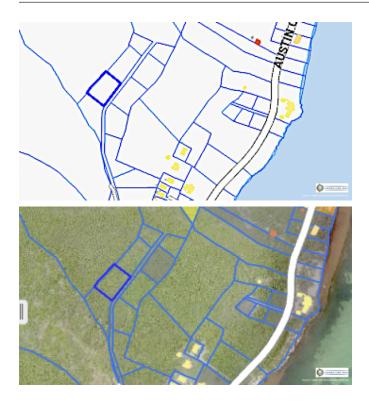

## 0.84 ACRE SOLID LAND OFF AUSTIN CONOLLY DR , EAST END

Austin Conolly Dr, East End, Cayman Islands

### PROPERTY DESCRIPTION

Great Investment 0.84 acre ready to build land, located off Austin Conolly Drive in East End. The property has a working deep well with pump which will need to be located, and is 15 feet above main sea level. The land has soil and solid rock which will give you a strong foundation building your dream home or investment properties. It is also a great property for farming. The property also, have a slave wall which is historical. Awesome investment.