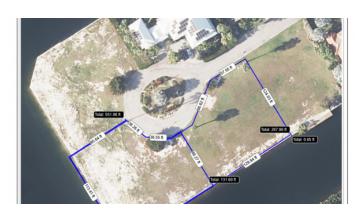

### PROPERTY DETAILS

Price: CI\$1,162,000 MLS#: 417798 Type: Land
Listing Type: Low Density Residential Status: Current Width: 131

Depth: 124 Acreage: 0.33

## PROPERTY FEATURES

Kitchen Features Oven (No)
Building Features City Water

Outdoor Features Water Frontage (Yes)

Sea Frontage 130
Title Freehold