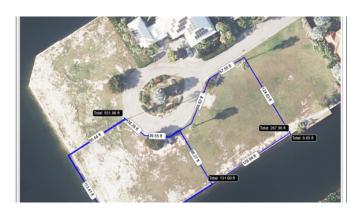

## CRYSTAL HARBOUR PHASE 2 270' CANAL WATERFRONT CORNER LOT

Waterford Quay, Seven Mile Beach, Cayman Islands

# PROPERTY DESCRIPTION

Cayman's premier residential development recently referred to as "Millionaires Row" offers such a wonderful residential waterfront and marine community....this is the place to build your forever home indeed! The star gazing at night is out of this world and the gentle Caribbean breezes swirl around and give you a true West Indian Hug! There is nothing like it if ya ask me! This is an end corner parcel offering 270 feet on the water! What a dream! A true Estate Site! Conveniently nestled on the SMB Corridor close to EVERYTHING yet so quiet and peaceful. An investment that will continue to appreciate financially as well as intrinsically. Next door Lot # 209 is also available for acquisition. Monthly maintenance and 7-year road fee = US\$ 347.00 Monthly 2024 Road Surfacing Assessment = US\$ 105.75

#### PROPERTY FEATURES

Kitchen Features Oven (No)
Building Features City Water

Outdoor Features Water Frontage (Yes)

Sea Frontage 270
Title Freehold