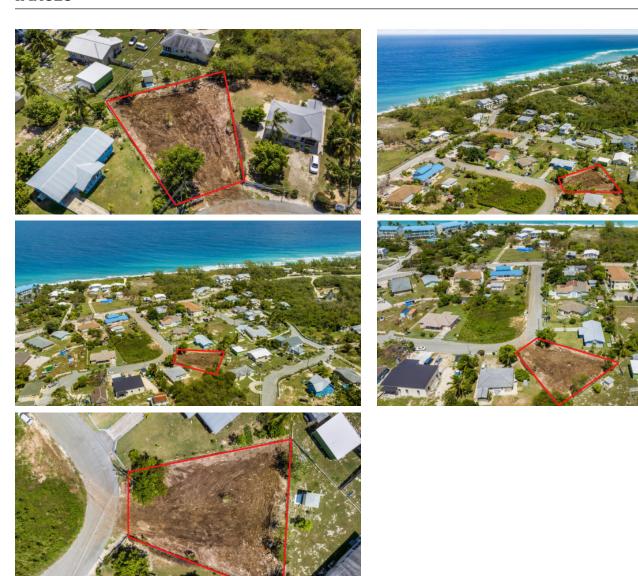

# PROPERTY DESCRIPTION

Always in demand, and never out of style, get a piece of fully cleared, high and dry land in West Bay today. 0.2288 acres, sitting 10ft above sea level, this parcel of land sits in north western West Bay, surrounded by an abundance of new development. The future is now, get it while it lasts!