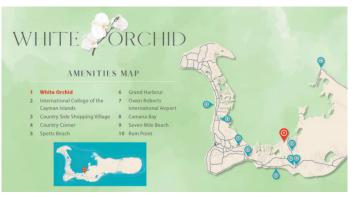

# PROPERTY DESCRIPTION

Introducing the newest single family home community in peaceful Savannah, White Orchid. Located off Hirst Road, this 38 lot community will be highly sought after. The neighbourhood ends at the North Sound and is located in a quiet family friendly subdivision. Planning Permission has been granted and we estimate completion of these home sites to be the end of 2024. Introductory affordable pricing makes this a wise investment and a perfect way to get into the property market. The community will be protected for years to come with Covenants to ensure your property value is secure. Various lot sizes and price points available. Conveniently located a short 5 minute drive to both Country Side Shopping Village as well as Country Corner - these great retail complexes are filled with restaurants, super market, banks, pet supply, gym and home improvement stores. Schools, beaches and boating are all within your reach. Seamless access to Grand Harbour, Owen Roberts International Airport and the Seven Mile Beach Corridor. Request a Sales Brochure today!