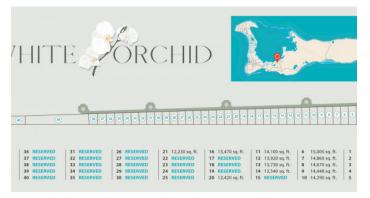

## PROPERTY DETAILS

Price: CI\$249,450 MLS#: 417833 Type: Land Listing Type: Low Density ResidentialStatus: Current Width: 70

Depth: 149 Acreage: 0.38

Sq. Ft.: 16,630

# PROPERTY DESCRIPTION

Introducing the newest single family home community in peaceful Savannah, White Orchid. Located off Hirst Road, this 38 lot community will be highly sought after. The neighbourhood ends at the North Sound and is located in a quiet family friendly subdivision. Planning Permission has been granted and we estimate completion of these home sites to be the end of 2024. Introductory affordable pricing makes this a wise investment and a perfect way to get into the property market. The community will be protected for years to come with Covenants to ensure your property value is secure. Various lot sizes and price points available. Conveniently located a short 5 minute drive to both Country Side Shopping Village as well as Country Corner - these great retail complexes are filled with restaurants, super market, banks, pet supply, gym and home improvement stores. Schools, beaches and boating are all within your reach. Seamless access to Grand Harbour, Owen Roberts International Airport and the Seven Mile Beach Corridor. Request a Sales Brochure today!