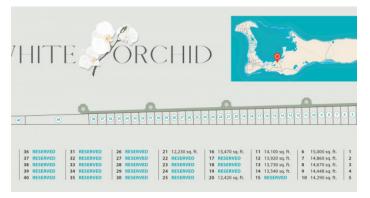

## PROPERTY DETAILS

Price: CI\$234,000 MLS#: 417834 Type: Land Listing Type: Low Density ResidentialStatus: Current Width: 70

Depth: 149 Acreage: 0.36

Sq. Ft.: 15,600