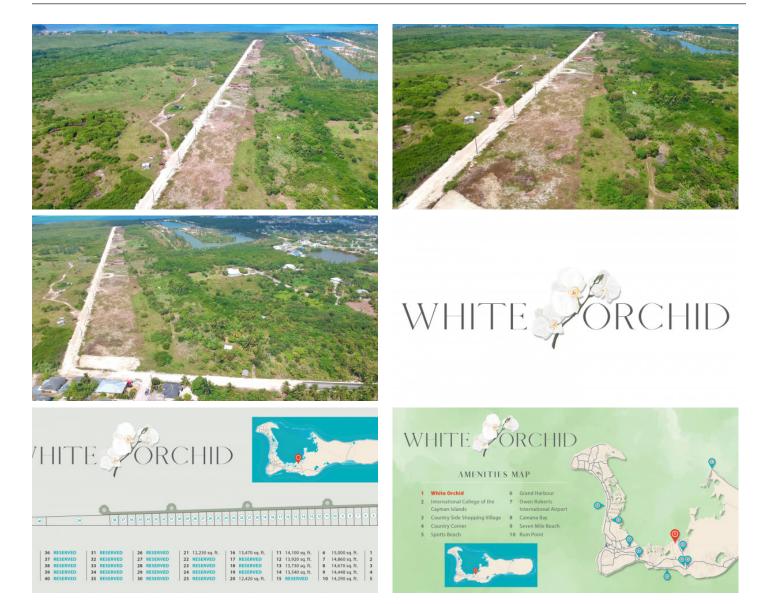

## PROPERTY DESCRIPTION

Introducing the newest single family home community in peaceful Savannah, White Orchid. Located off Hirst Road, this 38 lot community will be highly sought after. The neighbourhood ends at the North Sound and is located in a quiet family friendly subdivision. Planning Permission has been granted and we estimate completion of these home sites to be the end of 2024. Introductory affordable pricing makes this a wise investment and a perfect way to get into the property market. The community will be protected for years to come with Covenants to ensure your property value is secure. Various lot sizes and price points available. Conveniently located a short 5 minute drive to both Country Side Shopping Village as well as Country Corner - these great retail complexes are filled with restaurants, super market, banks, pet supply, gym and home improvement stores. Schools, beaches and boating are all within your reach. Seamless access to Grand Harbour, Owen Roberts International Airport and the Seven Mile Beach Corridor. Request a Sales Brochure today!