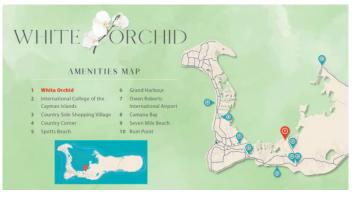

# PROPERTY DESCRIPTION

Introducing the newest single family home community in peaceful Savannah, White Orchid. Located off Hirst Road, this 38 lot community will be highly sought after. The neighbourhood ends at the North Sound and is located in a quiet family friendly subdivision. Planning Permission has been granted and we estimate completion of these home sites to be the end of 2024. Introductory affordable pricing makes this a wise investment and a perfect way to get into the property market. The community will be protected for years to come with Covenants to ensure your property value is secure. Various lot sizes and price points available. Conveniently located a short 5 minute drive to both Country Side Shopping Village as well as Country Corner - these great retail complexes are filled with restaurants, super market, banks, pet supply, gym and home improvement stores. Schools, beaches and boating are all within your reach. Seamless access to Grand Harbour, Owen Roberts International Airport and the Seven Mile Beach Corridor. Request a Sales Brochure today!