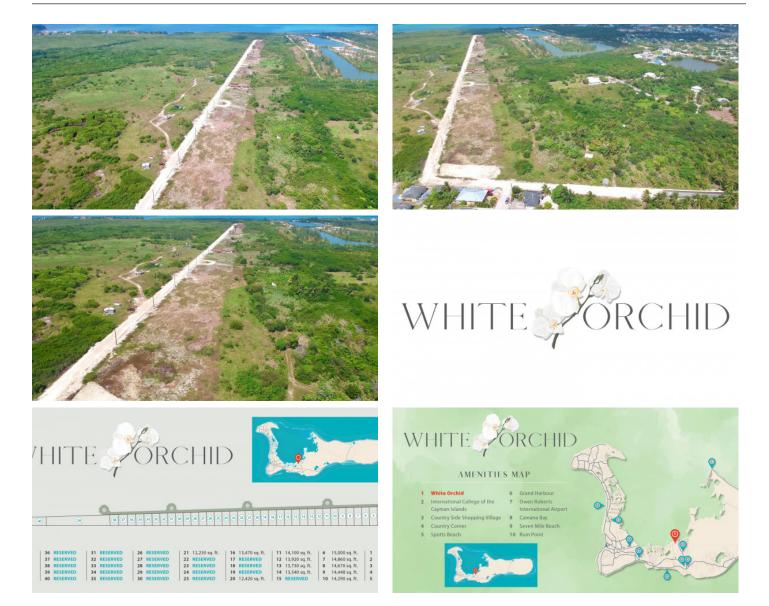

#### PROPERTY DETAILS

Price: CI\$222,900MLS#: 417838Listing Type: Low Density ResidentialStatus: CurrentDepth: 149Acreage: 0.34Sq. Ft.: 14,860

Type: Land Width: 70

### PROPERTY DESCRIPTION

Introducing the newest single family home community in peaceful Savannah, White Orchid. Located off Hirst Road, this 38 lot community will be highly sought after. The neighbourhood ends at the North Sound and is located in a quiet family friendly subdivision. Planning Permission has been granted and we estimate completion of these home sites to be the end of 2024. Introductory affordable pricing makes this a wise investment and a perfect way to get into the property market. The community will be protected for years to come with Covenants to ensure your property value is secure. Various lot sizes and price points available. Conveniently located a short 5 minute drive to both Country Side Shopping Village as well as Country Corner - these great retail complexes are filled with restaurants, super market, banks, pet supply, gym and home improvement stores. Schools, beaches and boating are all within your reach. Seamless access to Grand Harbour, Owen Roberts International Airport and the Seven Mile Beach Corridor. Request a Sales Brochure today!