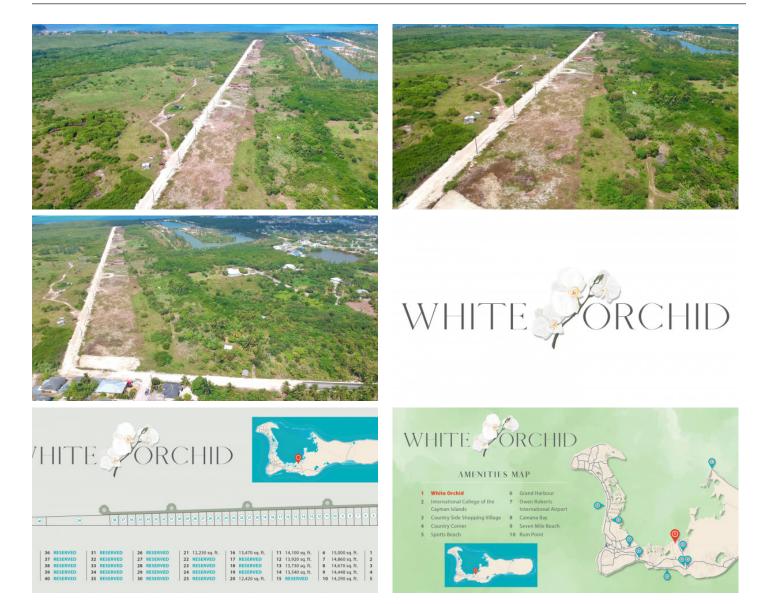

### PROPERTY DESCRIPTION

Introducing the newest single family home community in peaceful Savannah, White Orchid. Located off Hirst Road, this 38 lot community will be highly sought after. The neighbourhood ends at the North Sound and is located in a quiet family friendly subdivision. Planning Permission has been granted and we estimate completion of these home sites to be the end of 2024. Introductory affordable pricing makes this a wise investment and a perfect way to get into the property market. The community will be protected for years to come with Covenants to ensure your property value is secure. Various lot sizes and price points available. Conveniently located a short 5 minute drive to both Country Side Shopping Village as well as Country Corner - these great retail complexes are filled with restaurants, super market, banks, pet supply, gym and home improvement stores. Schools, beaches and boating are all within your reach. Seamless access to Grand Harbour, Owen Roberts International Airport and the Seven Mile Beach Corridor. Request a Sales Brochure today!