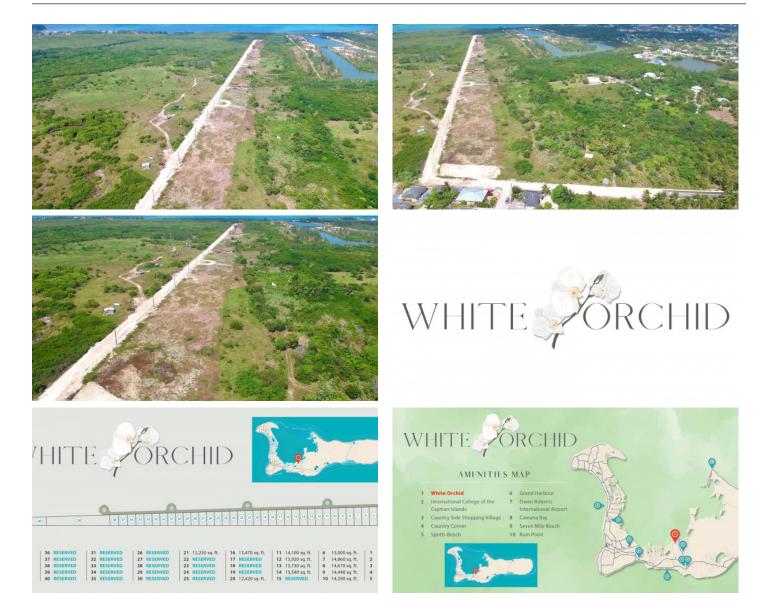

### PROPERTY DESCRIPTION

Introducing the newest single family home community in peaceful Savannah, White Orchid. Located off Hirst Road, this 38 lot community will be highly sought after. The neighbourhood ends at the North Sound and is located in a quiet family friendly subdivision. Planning Permission has been granted and we estimate completion of these home sites to be the end of 2024. Introductory affordable pricing makes this a wise investment and a perfect way to get into the property market. The community will be protected for years to come with Covenants to ensure your property value is secure. Various lot sizes and price points available. Conveniently located a short 5 minute drive to both Country Side Shopping Village as well as Country Corner - these great retail complexes are filled with restaurants, super market, banks, pet supply, gym and home improvement stores. Schools, beaches and boating are all within your reach. Seamless access to Grand Harbour, Owen Roberts International Airport and the Seven Mile Beach Corridor. Request a Sales Brochure today!