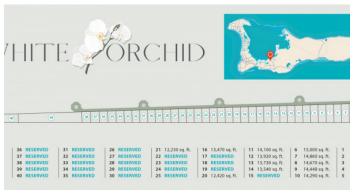

### PROPERTY DETAILS

Price: CI\$211,500 MLS#: 417841 Type: Land Listing Type: Low Density ResidentialStatus: Current Width: 70

Depth: 149 Acreage: 0.32

Sq. Ft.: 14,100

# PROPERTY DESCRIPTION

Introducing the newest single family home community in peaceful Savannah, White Orchid. Located off Hirst Road, this 38 lot community will be highly sought after. The neighbourhood ends at the North Sound and is located in a quiet family friendly subdivision. Planning Permission has been granted and we estimate completion of these home sites to be the end of 2024. Introductory affordable pricing makes this a wise investment and a perfect way to get into the property market. The community will be protected for years to come with Covenants to ensure your property value is secure. Various lot sizes and price points available. Conveniently located a short 5 minute drive to both Country Side Shopping Village as well as Country Corner - these great retail complexes are filled with restaurants, super market, banks, pet supply, gym and home improvement stores. Schools, beaches and boating are all within your reach. Seamless access to Grand Harbour, Owen Roberts International Airport and the Seven Mile Beach Corridor. Request a Sales Brochure today!