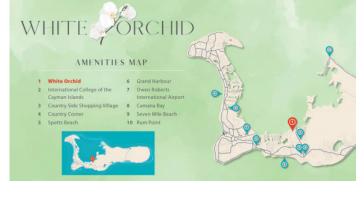

# PROPERTY DESCRIPTION

Introducing the newest single family home community in peaceful Savannah, White Orchid. Located off Hirst Road, this 38 lot community will be highly sought after. The neighbourhood ends at the North Sound and is located in a quiet family friendly subdivision. Planning Permission has been granted and we estimate completion of these home sites to be the end of 2024. Introductory affordable pricing makes this a wise investment and a perfect way to get into the property market. The community will be protected for years to come with Covenants to ensure your property value is secure. Various lot sizes and price points available. Conveniently located a short 5 minute drive to both Country Side Shopping Village as well as Country Corner - these great retail complexes are filled with restaurants, super market, banks, pet supply, gym and home improvement stores. Schools, beaches and boating are all within your reach. Seamless access to Grand Harbour, Owen Roberts International Airport and the Seven Mile Beach Corridor. Request a Sales Brochure today!