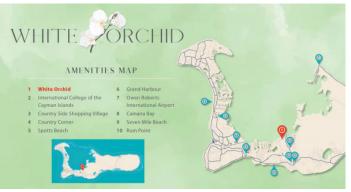

# PROPERTY DESCRIPTION

Introducing the newest single family home community in peaceful Savannah, White Orchid. Located off Hirst Road, this 38 lot community will be highly sought after. The neighbourhood ends at the North Sound and is located in a quiet family friendly subdivision. Planning Permission has been granted and we estimate completion of these home sites to be the end of 2024. Introductory affordable pricing makes this a wise investment and a perfect way to get into the property market. The community will be protected for years to come with Covenants to ensure your property value is secure. Various lot sizes and price points available. Conveniently located a short 5 minute drive to both Country Side Shopping Village as well as Country Corner - these great retail complexes are filled with restaurants, super market, banks, pet supply, gym and home improvement stores. Schools, beaches and boating are all within your reach. Seamless access to Grand Harbour, Owen Roberts International Airport and the Seven Mile Beach Corridor. Request a Sales Brochure today!