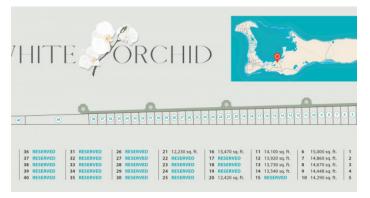

## PROPERTY DETAILS

Price: CI\$216,640 MLS#: 417843 Type: Land Listing Type: Low Density ResidentialStatus: Current Width: 70

Depth: 149 Acreage: 0.31

Sq. Ft.: 13,540

# PROPERTY DESCRIPTION

Introducing the newest single family home community in peaceful Savannah, White Orchid. Located off Hirst Road, this 38 lot community will be highly sought after. The neighbourhood ends at the North Sound and is located in a quiet family friendly subdivision. Planning Permission has been granted and we estimate completion of these home sites to be the end of 2024. Introductory affordable pricing makes this a wise investment and a perfect way to get into the property market. The community will be protected for years to come with Covenants to ensure your property value is secure. Various lot sizes and price points available. Conveniently located a short 5 minute drive to both Country Side Shopping Village as well as Country Corner - these great retail complexes are filled with restaurants, super market, banks, pet supply, gym and home improvement stores. Schools, beaches and boating are all within your reach. Seamless access to Grand Harbour, Owen Roberts International Airport and the Seven Mile Beach Corridor. Request a Sales Brochure today!