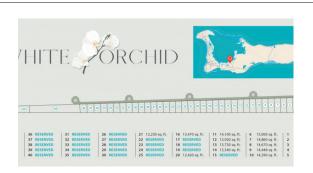

## PROPERTY DETAILS

Price: CI\$186,285 MLS#: 417845 Type: Land Listing Type: Low Density ResidentialStatus: Pen/Con Width: 70

Acreage: 0.29

Sq. Ft.: 12,420

Depth: 149

# PROPERTY DESCRIPTION

Introducing the newest single family home community in peaceful Savannah, White Orchid. Located off Hirst Road, this 38 lot community will be highly sought after. The neighbourhood ends at the North Sound and is located in a quiet family friendly subdivision. Planning Permission has been granted and we estimate completion of these home sites to be the end of 2024. Introductory affordable pricing makes this a wise investment and a perfect way to get into the property market. The community will be protected for years to come with Covenants to ensure your property value is secure. Various lot sizes and price points available. Conveniently located a short 5 minute drive to both Country Side Shopping Village as well as Country Corner - these great retail complexes are filled with restaurants, super market, banks, pet supply, gym and home improvement stores. Schools, beaches and boating are all within your reach. Seamless access to Grand Harbour, Owen Roberts International Airport and the Seven Mile Beach Corridor. Request a Sales Brochure today!