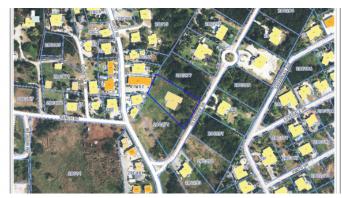

## PROPERTY DESCRIPTION

Oleander Estates/Drive subdivision is located off Hirst Road in Newlands and offers 0.9821 acres with restrictive agreements in place. Plan for the Future - With this truly unique parcel the buyer can create a sprawling family residence, swimming pool, pickleball and lush landscaping amongst the quiet peaceful community of Newlands. Convenience abounds - Within a 5 minute walk you are at the commercial hub of Newlands which offers CountrySide and CountryCorners Shopping. All you need is offered in these two locations (restaurants, grocery store, hardware, banking, animal care, insurance, dry cleaners, gas station etc.) along with a short drive to Pedro St. James. The Site Offers - A huge parcel to build your family home for many years of creating memories and enjoyment. Map photos are courtesy of CaymanLandInfo.com Note: LIS site will show the aerial map as a structure on the land as a building permit was issued (and has since expired from previous owner), however there is no structure in place.