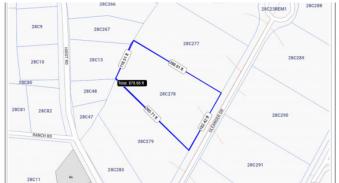

### PROPERTY DETAILS

Price: CI\$699,000 MLS#: 417887 Type: Land Listing Type: Low Density Residential Status: Current Width: 152

Depth: 285 Acreage: 0.98

## PROPERTY DESCRIPTION

Oleander Estates/Drive subdivision is located off Hirst Road in Newlands and offers 0.9821 acres with restrictive agreements in place. Plan for the Future - With this truly unique parcel the buyer can create a sprawling family residence, swimming pool, pickleball and lush landscaping amongst the quiet peaceful community of Newlands. Convenience abounds - Within a 5 minute walk you are at the commercial hub of Newlands which offers CountrySide and CountryCorners Shopping. All you need is offered in these two locations (restaurants, grocery store, hardware, banking, animal care, insurance, dry cleaners, gas station etc.) along with a short drive to Pedro St. James. The Site Offers - A huge parcel to build your family home for many years of creating memories and enjoyment. Map photos are courtesy of CaymanLandInfo.com Note: LIS site will show the aerial map as a structure on the land as a building permit was issued (and has since expired from previous owner), however there is no structure in place.