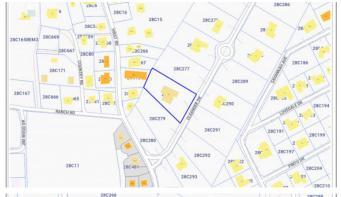

## PROPERTY DESCRIPTION

Oleander Estates/Drive subdivision is located off Hirst Road in Newlands and offers 0.9821 acres with restrictive agreements in place. Plan for the Future - With this truly unique parcel the buyer can create a sprawling family residence, swimming pool, pickleball and lush landscaping amongst the quiet peaceful community of Newlands. Convenience abounds - Within a 5 minute walk you are at the commercial hub of Newlands which offers CountrySide and CountryCorners Shopping. All you need is offered in these two locations (restaurants, grocery store, hardware, banking, animal care, insurance, dry cleaners, gas station etc.) along with a short drive to Pedro St. James. The Site Offers - A huge parcel to build your family home for many years of creating memories and enjoyment. Map photos are courtesy of CaymanLandInfo.com Note: LIS site will show the aerial map as a structure on the land as a building permit was issued (and has since expired from previous owner), however there is no structure in place.