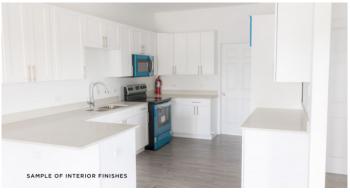

## PROPERTY FEATURES

Kitchen Features Oven (Electric), Washer (Yes)

Interior Features AC (Central)

Building Features Dining Area, City Water, Living Room, Kitchen Area

Additional Features Storm Windows
Outdoor Features Water Frontage (No)