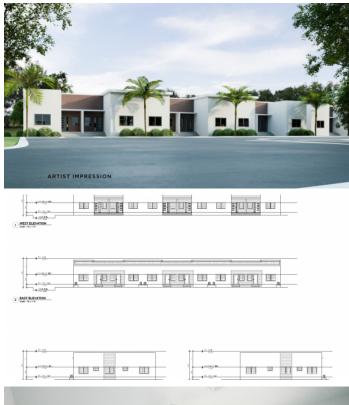

## THE LANDING - PRE-CONSTRUCTION

Raven Ave, East of George Town, Cayman Islands

# PROPERTY DESCRIPTION

Welcome to The Landing in Spotts/Newlands! Ideally located just off Raven Aveenue with easy access to the East-West Arterial Highway, you will enjoy seamless access to Grand Harbour, Countryside Shopping Village, and Spotts Beach. These modern units offer 2 beds, 2 baths, plus a spacious den/office and a separate laundry room. The Landing features a stylish, contemporary exterior design with carefully planned interior spaces making it a great investment property or ideal family home. Take advantage of this limited-time pre-construction pricing! Contact today for more details.