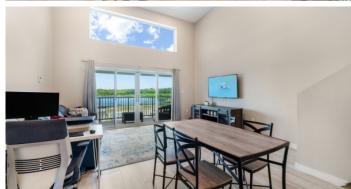

## PROPERTY DESCRIPTION

Modern and recently built 2 bed, 2 bath condo at Downtown Reach, close to George Town, SMB and close to Grand Harbour and Harbour Walk facilities. Gated complex with pool and on site gym, allocated parking and well run strata. #205 is located within Phase 1 with open concept kitchen, dining area and living room and bedroom with an en suite as well as serving as the guest bathroom. Second bedorom and ensuite on the top floor. Extremely high ceilings on the first floor and tons of natural light.

# PROPERTY FEATURES

Kitchen Features Oven (Electric), Washer (Yes)
Interior Features AC (Central), TV (Cable)

Building Features Dining Area, City Water, Living Room, Kitchen Area, Breakfast Area

Additional Features Furnished, Storm Windows, Gym