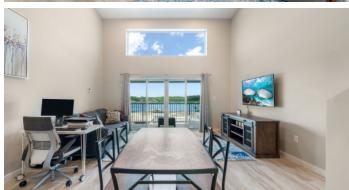

## PROPERTY DESCRIPTION

Modern and recently built 2 bed, 2 bath condo at Downtown Reach, close to George Town, SMB and close to Grand Harbour and Harbour Walk facilities. Gated complex with pool and on site gym, allocated parking and well run strata. #205 is located within Phase 1 with open concept kitchen, dining area and living room and bedroom with an en suite as well as serving as the guest bathroom. Second bedorom and ensuite on the top floor. Extremely high ceilings on the first floor and tons of natural light.

# PROPERTY FEATURES

Kitchen Features Oven (Electric), Washer (Yes)
Interior Features AC (Central), TV (Cable)

Building Features Dining Area, City Water, Living Room, Kitchen Area, Breakfast Area

Additional Features Furnished, Storm Windows, Gym