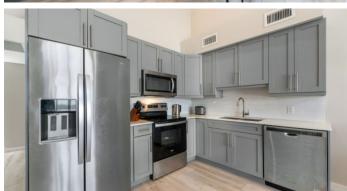

## PROPERTY DESCRIPTION

Modern and recently built 2 bed, 2 bath condo at Downtown Reach, close to George Town, SMB and close to Grand Harbour and Harbour Walk facilities. Gated complex with pool and on site gym, allocated parking and well run strata. #205 is located within Phase 1 with open concept kitchen, dining area and living room and bedroom with an en suite as well as serving as the guest bathroom. Second bedorom and ensuite on the top floor. Extremely high ceilings on the first floor and tons of natural light.

# PROPERTY FEATURES

Kitchen Features Oven (Electric), Washer (Yes)
Interior Features AC (Central), TV (Cable)

Building Features Dining Area, City Water, Living Room, Kitchen Area, Breakfast Area

Additional Features Furnished, Storm Windows, Gym