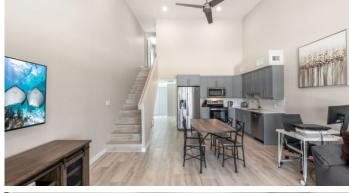

## PROPERTY DESCRIPTION

Modern and recently built 2 bed, 2 bath condo at Downtown Reach, close to George Town, SMB and close to Grand Harbour and Harbour Walk facilities. Gated complex with pool and on site gym, allocated parking and well run strata. #205 is located within Phase 1 with open concept kitchen, dining area and living room and bedroom with an en suite as well as serving as the guest bathroom. Second bedorom and ensuite on the top floor. Extremely high ceilings on the first floor and tons of natural light.

# PROPERTY FEATURES

Kitchen Features Oven (Electric), Washer (Yes)
Interior Features AC (Central), TV (Cable)

Building Features Dining Area, City Water, Living Room, Kitchen Area, Breakfast Area

Additional Features Furnished, Storm Windows, Gym