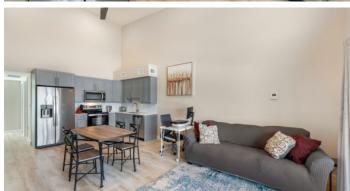

## PROPERTY DESCRIPTION

Modern and recently built 2 bed, 2 bath condo at Downtown Reach, close to George Town, SMB and close to Grand Harbour and Harbour Walk facilities. Gated complex with pool and on site gym, allocated parking and well run strata. #205 is located within Phase 1 with open concept kitchen, dining area and living room and bedroom with an en suite as well as serving as the guest bathroom. Second bedorom and ensuite on the top floor. Extremely high ceilings on the first floor and tons of natural light.

# PROPERTY FEATURES

Kitchen Features Oven (Electric), Washer (Yes)
Interior Features AC (Central), TV (Cable)

Building Features Dining Area, City Water, Living Room, Kitchen Area, Breakfast Area

Additional Features Furnished, Storm Windows, Gym