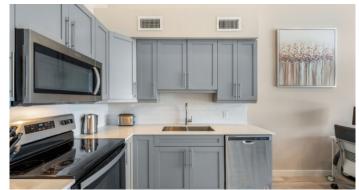

## PROPERTY DESCRIPTION

Modern and recently built 2 bed, 2 bath condo at Downtown Reach, close to George Town, SMB and close to Grand Harbour and Harbour Walk facilities. Gated complex with pool and on site gym, allocated parking and well run strata. #205 is located within Phase 1 with open concept kitchen, dining area and living room and bedroom with an en suite as well as serving as the guest bathroom. Second bedorom and ensuite on the top floor. Extremely high ceilings on the first floor and tons of natural light.

# PROPERTY FEATURES

Kitchen Features Oven (Electric), Washer (Yes)
Interior Features AC (Central), TV (Cable)

Building Features Dining Area, City Water, Living Room, Kitchen Area, Breakfast Area

Additional Features Furnished, Storm Windows, Gym