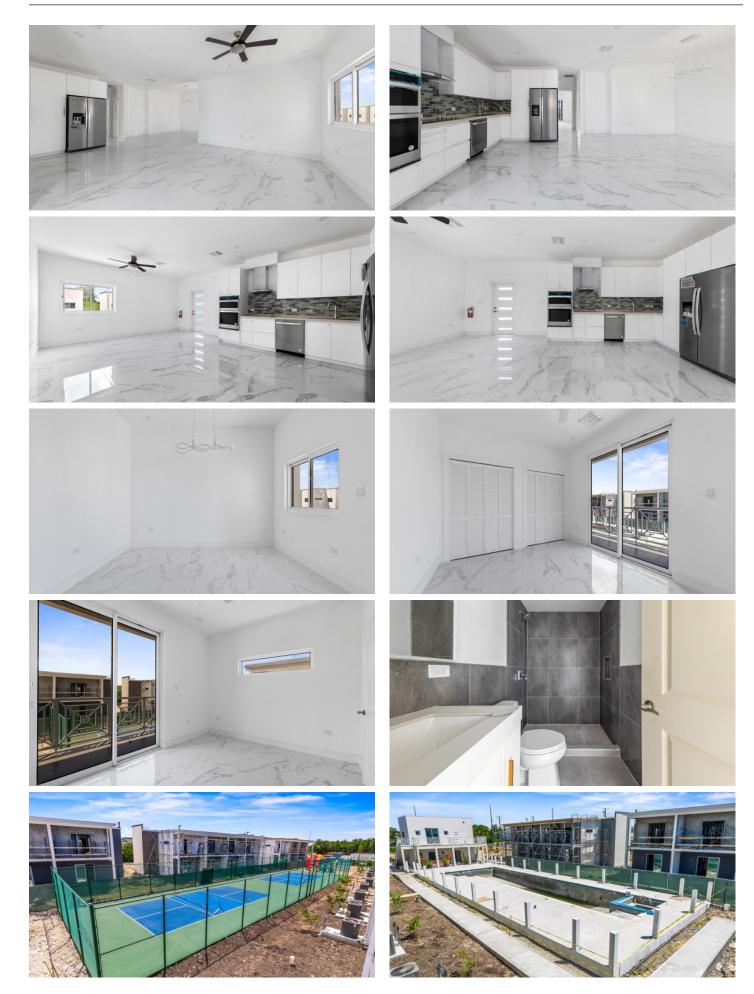

## PROPERTY DESCRIPTION

FINAL PHASE 3 TO BE SOLD AT YARL - LAST CHANCE TO BUY AT LOW PRE-CONSTRUCTION PRICES! Introducing George Town's newest, multi-phase residential community, YARL! With the incredible sales demand of Phases 1 and 2, we are now launching the Final Phase 3! YARL is filled with amenities including a lovely pool area, pickleball court, gym, clubhouse and kids play area to name a few. This gated community is conveniently located on Linford Pierson Highway next to Downtown Reach. The location is amazing with direct proximity to schools, Grand Harbour, Harbour Reach, supermarkets, George Town Hospital and direct access to Seven Mile Beach Corridor. This neighbourhood will feature 1 bed, 1 bed plus den, 2 bed and 2 bed plus den options - perfect for a primary residence or rental investment. Built to withstanding all weather as well as being energy efficient these homes are constructed with super strong concrete block, hurricane impact windows and doors as well as a standing seam metal roof. Rest assured knowing the Developer, National Builders, has completed numerous fantastic communities in Cayman over the past couple decades. Estimated completion is Q1 2025. Inquire today for your Information and Sales Brochure! Photos of similar unit.