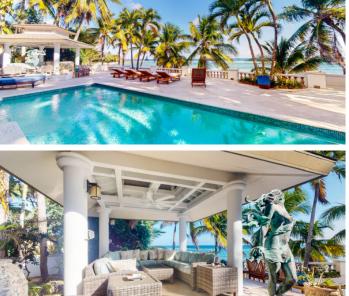

## PROPERTY DESCRIPTION

Beachfront Home with Six Bedrooms, Six Bathrooms and Powder Room Located Very Close to Town. Situated on an Exclusive, Small Reef Protected Bay with Well Executed Landscaping Plan, Extensive Covered Outside Areas, Full Size Pool and Hot Tub, Incorporated into a Private Beachfront Space. Home Features Many Groupings Allowing Guests to Enjoy Peace, Serenity and Privacy, Echoing the Name of the Home, "Island Harmony". Home Features a Separate Entranced Studio Apt for Caretaker or Staff, Also Accessed from Within Home for Overflow Guests. Architecturally Designed to Take Advantage of the Beachfront Views, Every Space in This Home has Views of the Sea Except the Garage and Utility Room! Fully Furnished, Modern Appliances, Chef Oriented Kitchen, Security System with CCTV and Double Gated Entrances. Priced to Sell in the Current Market. Reach Out to Scott Roe for a Private Viewing