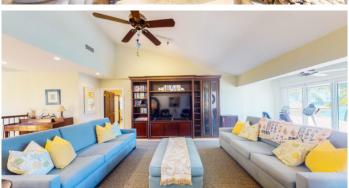

## PROPERTY DESCRIPTION

Beachfront Home with Six Bedrooms, Six Bathrooms and Powder Room Located Very Close to Town. Situated on an Exclusive, Small Reef Protected Bay with Well Executed Landscaping Plan, Extensive Covered Outside Areas, Full Size Pool and Hot Tub, Incorporated into a Private Beachfront Space. Home Features Many Groupings Allowing Guests to Enjoy Peace, Serenity and Privacy, Echoing the Name of the Home, "Island Harmony". Home Features a Separate Entranced Studio Apt for Caretaker or Staff, Also Accessed from Within Home for Overflow Guests. Architecturally Designed to Take Advantage of the Beachfront Views, Every Space in This Home has Views of the Sea Except the Garage and Utility Room! Fully Furnished, Modern Appliances, Chef Oriented Kitchen, Security System with CCTV and Double Gated Entrances. Priced to Sell in the Current Market. Reach Out to Scott Roe for a Private Viewing