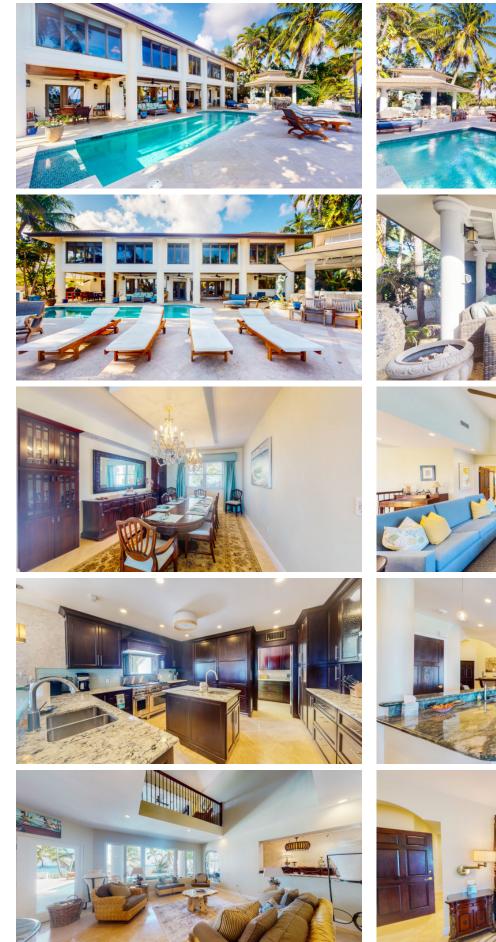

## PROPERTY DESCRIPTION

Beachfront Home with Six Bedrooms, Six Bathrooms and Powder Room Located Very Close to Town. Situated on an Exclusive, Small Reef Protected Bay with Well Executed Landscaping Plan, Extensive Covered Outside Areas, Full Size Pool and Hot Tub, Incorporated into a Private Beachfront Space. Home Features Many Groupings Allowing Guests to Enjoy Peace, Serenity and Privacy, Echoing the Name of the Home, "Island Harmony". Home Features a Separate Entranced Studio Apt for Caretaker or Staff, Also Accessed from Within Home for Overflow Guests. Architecturally Designed to Take Advantage of the Beachfront Views, Every Space in This Home has Views of the Sea Except the Garage and Utility Room! Fully Furnished, Modern Appliances, Chef Oriented Kitchen, Security System with CCTV and Double Gated Entrances. Priced to Sell in the Current Market. Reach Out to Scott Roe for a Private Viewing