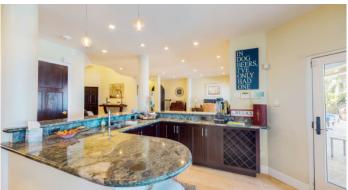

## PROPERTY DESCRIPTION

Beachfront Home with Six Bedrooms, Six Bathrooms and Powder Room Located Very Close to Town. Situated on an Exclusive, Small Reef Protected Bay with Well Executed Landscaping Plan, Extensive Covered Outside Areas, Full Size Pool and Hot Tub, Incorporated into a Private Beachfront Space. Home Features Many Groupings Allowing Guests to Enjoy Peace, Serenity and Privacy, Echoing the Name of the Home, "Island Harmony". Home Features a Separate Entranced Studio Apt for Caretaker or Staff, Also Accessed from Within Home for Overflow Guests. Architecturally Designed to Take Advantage of the Beachfront Views, Every Space in This Home has Views of the Sea Except the Garage and Utility Room! Fully Furnished, Modern Appliances, Chef Oriented Kitchen, Security System with CCTV and Double Gated Entrances. Priced to Sell in the Current Market. Reach Out to Scott Roe for a Private Viewing

#### PROPERTY FEATURES

| Kitchen Features    | Oven (Electric), Washer (Yes)                                       |
|---------------------|---------------------------------------------------------------------|
| Interior Features   | AC (Multi-Zone), TV (Cable/Sat)                                     |
| Building Features   | Dining Area, Living Room, Family Room, Kitchen Area, Breakfast Area |
| Additional Features | Furnished                                                           |
| Outdoor Features    | Porch (Unscreened), Garages (1), Water Frontage (No)                |
| Sea Frontage        | 99                                                                  |