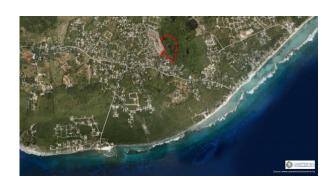

# PROPERTY DESCRIPTION

Well located, small development site of only 12 lots in a pristine area of Lower Valley. Private and tranquil location, just off of Shamrock Road in a quiet area. You feel like you are living out in the country, but really only 20 to 30 minutes from George Town. These lots are about 10 miles from George Town and only a few miles from the 67 acre Mandarin Oriental development site, which starts construction this year. There are plans for the East-West Arterial road to be nearby, further improving access into George Town. Lower Valley is starting to develop at a faster pace, due to the good values here. Over the next several years, it will have made good sense to buy in early at these current lower land prices. This location will only keep getting better! Don't miss buying in now to get a good investment to develop a home or to hold it for future use.