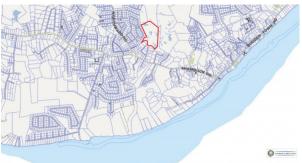

# PROPERTY DESCRIPTION

Well located, small development site of only 12 lots in a pristine area of Lower Valley. Private and tranquil location, just off of Shamrock Road in a quiet area. You feel like you are living out in the country, but really only 20 to 30 minutes from George Town. These lots are about 10 miles from George Town and only a few miles from the 67 acre Mandarin Oriental development site, which starts construction this year. There are plans for the East-West Arterial road to be nearby, further improving access into George Town. Lower Valley is starting to develop at a faster pace, due to the good values here. Over the next several years, it will have made good sense to buy in early at these current lower land prices. This location will only keep getting better! Don't miss buying in now to get a good investment to develop a home or to hold it for future use.