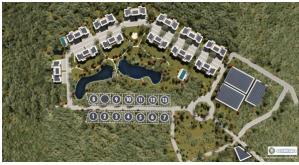

# PROPERTY DESCRIPTION

Well located, small development site of only 12 lots in a pristine area of Lower Valley. Private and tranquil location, just off of Shamrock Road in a quiet area. You feel like you are living out in the country, but really only 20 to 30 minutes from George Town. These lots are about 10 miles from George Town and only a few miles from the 67 acre Mandarin Oriental development site, which starts construction this year. There are plans for the East-West Arterial road to be nearby, further improving access into George Town. Lower Valley is starting to develop at a faster pace, due to the good values here. Over the next several years, it will have made good sense to buy in early at these current lower land prices. This location will only keep getting better! Don't miss buying in now to get a good investment to develop a home or to hold it for future use.