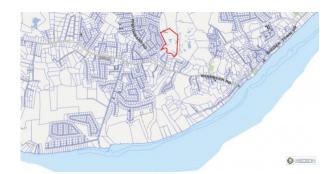

# PRISTINE LOWER VALLEY LOTS - #3

Pasture Drive, East of George Town, Cayman Islands

## PROPERTY DESCRIPTION

Well located, small development site of only 12 lots in a pristine area of Lower Valley. Private and tranquil location, just off of Shamrock Road in a quiet area. You feel like you are living out in the country, but really only 20 to 30 minutes from George Town. These lots are about 10 miles from George Town and only a few miles from the 67 acre Mandarin Oriental development site, which starts construction this year. There are plans for the East-West Arterial road to be nearby, further improving access into George Town. Lower Valley is starting to develop at a faster pace, due to the good values here. Over the next several years, it will have made good sense to buy in early at these current lower land prices. This location will only keep getting better! Don't miss buying in now to get a good investment to develop a home or to hold it for future use.