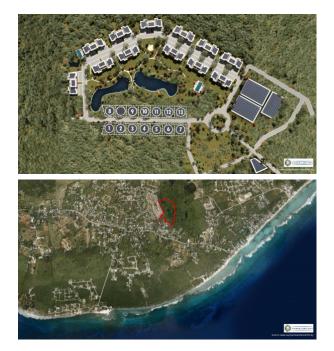

# PRISTINE LOWER VALLEY LOTS - #3

Pasture Drive, East of George Town, Cayman Islands

## PROPERTY DESCRIPTION

Well located, small development site of only 12 lots in a pristine area of Lower Valley. Private and tranquil location, just off of Shamrock Road in a quiet area. You feel like you are living out in the country, but really only 20 to 30 minutes from George Town. These lots are about 10 miles from George Town and only a few miles from the 67 acre Mandarin Oriental development site, which starts construction this year. There are plans for the East-West Arterial road to be nearby, further improving access into George Town. Lower Valley is starting to develop at a faster pace, due to the good values here. Over the next several years, it will have made good sense to buy in early at these current lower land prices. This location will only keep getting better! Don't miss buying in now to get a good investment to develop a home or to hold it for future use.