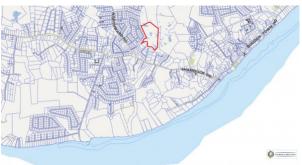

# PROPERTY DESCRIPTION

Well located, small development site of only 12 lots in a pristine area of Lower Valley. Private and tranquil location, just off of Shamrock Road in a quiet area. You feel like you are living out in the country, but really only 20 to 30 minutes from George Town. These lots are about 10 miles from George Town and only a few miles from the 67 acre Mandarin Oriental development site, which starts construction this year. There are plans for the East-West Arterial road to be nearby, further improving access into George Town. Lower Valley is starting to develop at a faster pace, due to the good values here. Over the next several years, it will have made good sense to buy in early at these current lower land prices. This location will only keep getting better! Don't miss buying in now to get a good investment to develop a home or to hold it for future use.