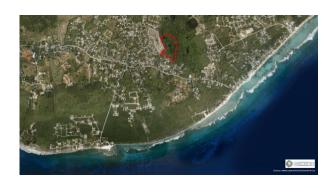

# PROPERTY DESCRIPTION

Well located, small development site of only 12 lots in a pristine area of Lower Valley. Private and tranquil location, just off of Shamrock Road in a quiet area. You feel like you are living out in the country, but really only 20 to 30 minutes from George Town. These lots are about 10 miles from George Town and only a few miles from the 67 acre Mandarin Oriental development site, which starts construction this year. There are plans for the East-West Arterial road to be nearby, further improving access into George Town. Lower Valley is starting to develop at a faster pace, due to the good values here. Over the next several years, it will have made good sense to buy in early at these current lower land prices. This location will only keep getting better! Don't miss buying in now to get a good investment to develop a home or to hold it for future use.