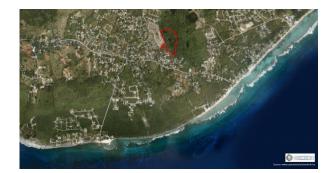

## PROPERTY DESCRIPTION

Well located, small development site of only 12 lots in a pristine area of Lower Valley. Private and tranquil location, just off of Shamrock Road in a quiet area. You feel like you are living out in the country, but really only 20 to 30 minutes from George Town. These lots are about 10 miles from George Town and only a few miles from the 67 acre Mandarin Oriental development site, which starts construction this year. There are plans for the East-West Arterial road to be nearby, further improving access into George Town. Lower Valley is starting to develop at a faster pace, due to the good values here. Over the next several years, it will have made good sense to buy in early at these current lower land prices. This location will only keep getting better! Don't miss buying in now to get a good investment to develop a home or to hold it for future use.