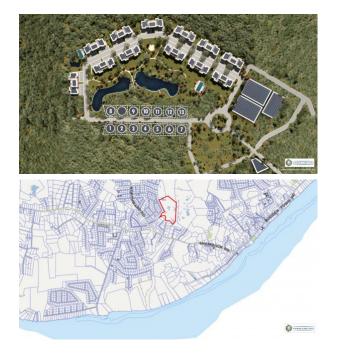

## PROPERTY DESCRIPTION

Well located, small development site of only 12 lots in a pristine area of Lower Valley. Private and tranquil location, just off of Shamrock Road in a quiet area. You feel like you are living out in the country, but really only 20 to 30 minutes from George Town. These lots are about 10 miles from George Town and only a few miles from the 67 acre Mandarin Oriental development site, which starts construction this year. There are plans for the East-West Arterial road to be nearby, further improving access into George Town. Lower Valley is starting to develop at a faster pace, due to the good values here. Over the next several years, it will have made good sense to buy in early at these current lower land prices. This location will only keep getting better! Don't miss buying in now to get a good investment to develop a home or to hold it for future use.