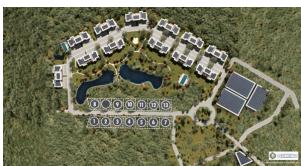

# PROPERTY DESCRIPTION

Well located, small development site of only 12 lots in a pristine area of Lower Valley. Private and tranquil location, just off of Shamrock Road in a quiet area. You feel like you are living out in the country, but really only 20 to 30 minutes from George Town. These lots are about 10 miles from George Town and only a few miles from the 67 acre Mandarin Oriental development site, which starts construction this year. There are plans for the East-West Arterial road to be nearby, further improving access into George Town. Lower Valley is starting to develop at a faster pace, due to the good values here. Over the next several years, it will have made good sense to buy in early at these current lower land prices. This location will only keep getting better! Don't miss buying in now to get a good investment to develop a home or to hold it for future use.