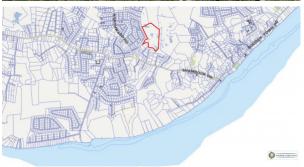

# PROPERTY DESCRIPTION

Well located, small development site of only 12 lots in a pristine area of Lower Valley. Private and tranquil location, just off of Shamrock Road in a quiet area. You feel like you are living out in the country, but really only 20 to 30 minutes from George Town. These lots are about 10 miles from George Town and only a few miles from the 67 acre Mandarin Oriental development site, which starts construction this year. There are plans for the East-West Arterial road to be nearby, further improving access into George Town. Lower Valley is starting to develop at a faster pace, due to the good values here. Over the next several years, it will have made good sense to buy in early at these current lower land prices. This location will only keep getting better! Don't miss buying in now to get a good investment to develop a home or to hold it for future use.