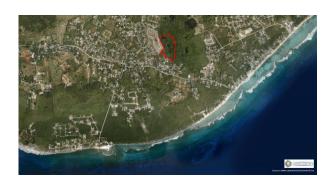

# PROPERTY DESCRIPTION

Well located, small development site of only 12 lots in a pristine area of Lower Valley. Private and tranquil location, just off of Shamrock Road in a quiet area. You feel like you are living out in the country, but really only 20 to 30 minutes from George Town. These lots are about 10 miles from George Town and only a few miles from the 67 acre Mandarin Oriental development site, which starts construction this year. There are plans for the East-West Arterial road to be nearby, further improving access into George Town. Lower Valley is starting to develop at a faster pace, due to the good values here. Over the next several years, it will have made good sense to buy in early at these current lower land prices. This location will only keep getting better! Don't miss buying in now to get a good investment to develop a home or to hold it for future use.