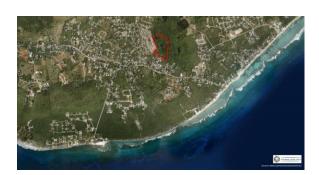

# PROPERTY DESCRIPTION

One of the prime lots on the picturesque side of the development, overlooking an immaculate landscaped area and two large ponds that are planned. This is a well located, small development site of only 12 lots in a pristine area of Lower Valley. Private and tranquil location, just off of Shamrock Road in a quiet area. You feel like you are living out in the country, but really only 20 to 30 minutes from George Town. These lots are about 10 miles from George Town and only a few miles from the 67 acre Mandarin Oriental development site, which starts construction this year. There are plans for the East-West Arterial road to be nearby, further improving access into George Town. Lower Valley is starting to develop at a faster pace, due to the good values here. Over the next several years, it will have made good sense to buy in early at these current lower land prices. This location will only keep getting better! Don't miss buying in now to get a good investment to develop a home or to hold it for future use.