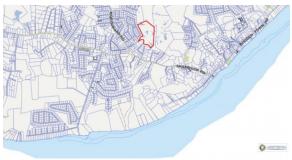

# PROPERTY DESCRIPTION

One of the prime lots on the picturesque side of the development, overlooking an immaculate landscaped area and two large ponds that are planned. This is a well located, small development site of only 12 lots in a pristine area of Lower Valley. Private and tranquil location, just off of Shamrock Road in a quiet area. You feel like you are living out in the country, but really only 20 to 30 minutes from George Town. These lots are about 10 miles from George Town and only a few miles from the 67 acre Mandarin Oriental development site, which starts construction this year. There are plans for the East-West Arterial road to be nearby, further improving access into George Town. Lower Valley is starting to develop at a faster pace, due to the good values here. Over the next several years, it will have made good sense to buy in early at these current lower land prices. This location will only keep getting better! Don't miss buying in now to get a good investment to develop a home or to hold it for future use.