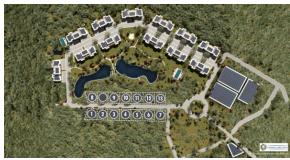

# PROPERTY DESCRIPTION

One of the prime lots on the picturesque side of the development, overlooking an immaculate landscaped area and two large ponds that are planned. This is a well located, small development site of only 12 lots in a pristine area of Lower Valley. Private and tranquil location, just off of Shamrock Road in a quiet area. You feel like you are living out in the country, but really only 20 to 30 minutes from George Town. These lots are about 10 miles from George Town and only a few miles from the 67 acre Mandarin Oriental development site, which starts construction this year. There are plans for the East-West Arterial road to be nearby, further improving access into George Town. Lower Valley is starting to develop at a faster pace, due to the good values here. Over the next several years, it will have made good sense to buy in early at these current lower land prices. This location will only keep getting better! Don't miss buying in now to get a good investment to develop a home or to hold it for future use.